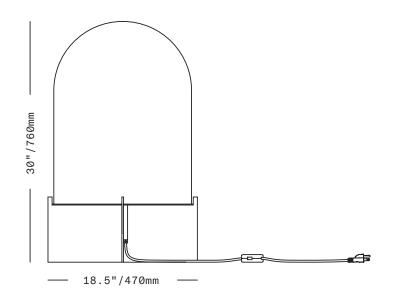

## c UL us

A large dome of handblown Czech glass with a frosted finish rests atop a custom base made of vertical solid brass plates. A brass ring fits onto the base as a seat for the glass dome. Imposing in size, it can work on large furniture, or the floor, depending on the decor. While large, the softness of the frosted glass and minimal presence of the base make it approachable and compelling.

UL listed suitable for dry locations only (US & Canada)

Socket 120V E26 60W Max

LED bulb included

72"/1800mm black fabric-wrapped cord with in-line switch

All glass dimensions are approximate – handblown glass dimensions vary by nature and intent