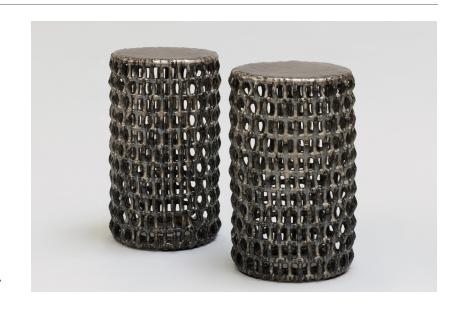

## Rhombus Table

14"dia. x 22"h each

Metallic Copper glaze

Lead Time: 4-5 Months

\*Made to order unless otherwise noted.

- · Custom sizes available.
- Finished Dimensions may vary slightly,+/- 1"
- · Variations occur naturally, no two pieces are identical.
- · Additional finish options are available, please check the web-site or contact us by email for more information.

The Rhombus series is made by bending links of metal by hand. By bending consecutive links in the opposite direction, the diamond like shape of the rhombus is formed. The negative spaces within the shapes create unique patterns depending on the angle one views the piece.