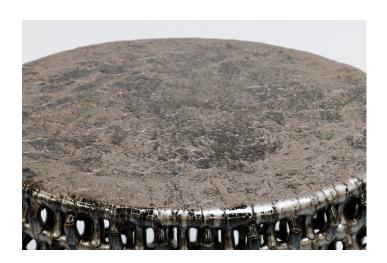

## Rhombus Table

14"dia. x 22"h each

Metallic Copper glaze

Lead Time: 4-5 Months

\*Made to order unless otherwise noted.

- · Custom sizes available.
- Finished Dimensions may vary slightly,+/- 1"
- · Variations occur naturally, no two pieces are identical.
- · Additional finish options are available, please check the web-site or contact us by email for more information.

The Rhombus series is made by bending links of metal by hand. By bending consecutive links in the opposite direction, the diamond like shape of the rhombus is formed. The negative spaces within the shapes create unique patterns depending on the angle one views the piece.