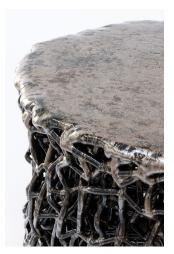

## Mangrove Table

26"Dia. x 19"H

Metallic Copper glaze

Lead Time: 4-5 Months

\*Made to order unless otherwise noted.

- · Custom sizes available.
- Finished Dimensions may vary slightly,+/- 1"
- · Variations occur naturally, no two pieces are identical.
- · Additional finish options are available, please check the web-site or contact us by email for more information.

The mangrove series takes direct inspiration from the natural formations of trees and shrubs seen in tropical and sub-tropical estuaries. I have always found beauty in the scraggly roots of these trees, and have immense appreciation for their adaptation to live in harsh conditions and ability to blend and mix environments. For this design, wire mesh is manipulated by hand to replicate the organic formations of the trees and roots.