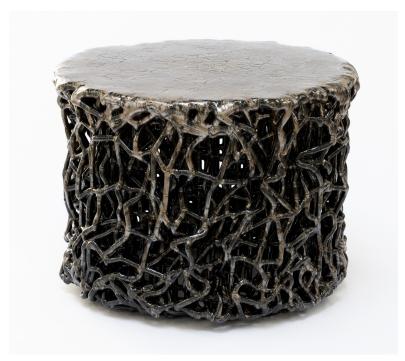

## Mangrove Table

26"Dia. x 19"H

Metallic Copper glaze

Lead Time: 4-5 Months

\*Made to order unless otherwise noted.

- · Custom sizes available.
- Finished Dimensions may vary slightly,+/- 1"
- · Variations occur naturally, no two pieces are identical.
- · Additional finish options are available, please check the web-site or contact us by email for more information.

The mangrove series takes direct inspiration from the natural formations of trees and shrubs seen in tropical and sub-tropical estuaries. I have always found beauty in the scraggly roots of these trees, and have immense appreciation for their adaptation to live in harsh conditions and ability to blend and mix environments. For this design, wire mesh is manipulated by hand to replicate the organic formations of the trees and roots.