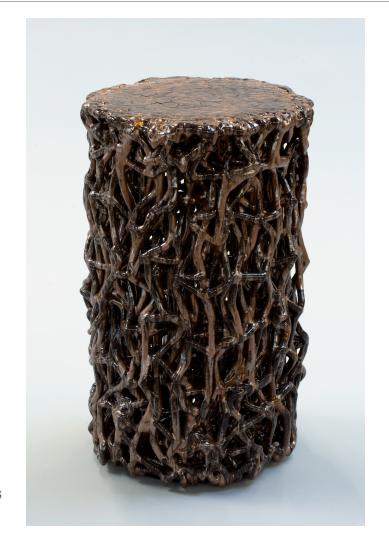

## Mangrove Table

12"-14"Dia x 23"H

Metallic Copper glaze

Lead Time: 4-5 Months

\*Made to order unless otherwise noted.

- · Custom sizes available.
- Finished Dimensions may vary slightly, +/- 1"
- · Variations occur naturally, no two pieces are identical.
- · Additional finish options are available, please check the web-site or contact us by email for more information.

The mangrove series takes direct inspiration from the natural formations of trees and shrubs seen in tropical and sub-tropical estuaries. I have always found beauty in the scraggly roots of these trees, and have immense appreciation for their adaptation to live in harsh conditions and ability to blend and mix environments. For this design, wire mesh is manipulated by hand to replicate the organic formations of the trees and roots.