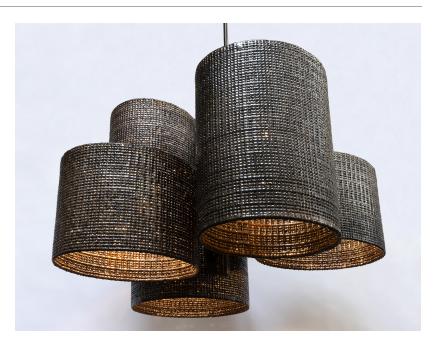

## Lopez Chandelier (x5)

48"W x 59"L x 45"H

Metallic Copper glaze Dark bronze patina

Lead Time: 6 Months

- \*Made to order unless otherwise noted.
- · Custom sizes available.
- · Hardware: Brass with patina.

 $\cdot$  Lamping: Line voltage connection, each shade has two (x2) LED 8W bulbs.

 All sizes subject to change. Dimensions may vary +/- 1/2"-1"

· Variations occur naturally, No two pieces are identical.

• See shop drawings for all technical details and sizes of individual ceramic drum shades.

• Additional finish options are available, please check the web-site or contact us by email for more information.