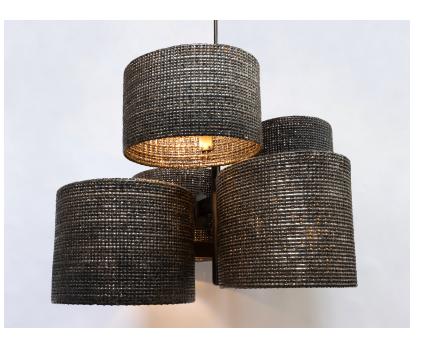

## Lopez Chandelier (x5)

48"W x 59"L x 45"H

Metallic Copper glaze Dark bronze patina

Lead Time: 6 Months

- \*Made to order unless otherwise noted.
- · Custom sizes available.
- · Hardware: Brass with patina.

 $\cdot$  Lamping: Line voltage connection, each shade has two (x2) LED 8W bulbs.

 All sizes subject to change. Dimensions may vary +/- 1/2"-1"

· Variations occur naturally, No two pieces are identical.

• See shop drawings for all technical details and sizes of individual ceramic drum shades.

• Additional finish options are available, please check the web-site or contact us by email for more information.