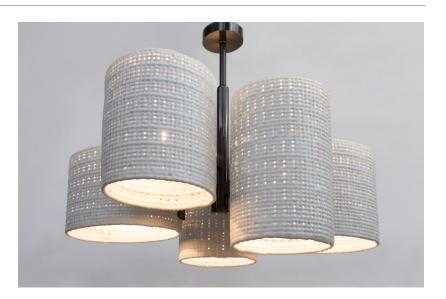

## Lopez Chandelier (x5)

31"W x 42"D x 34" O.H.

Warm White Satin glaze Blackened brass patina

Lead Time: 6 Months

\*Made to order unless otherwise noted.

- $\cdot$  Custom sizes available
- · Hardware: Brass with patina.

 $\cdot$  Lamping: Line voltage connection, each shade has one (x1) or two (x2) LED 8W bulbs.

 All sizes subject to change. Dimensions may vary +/- 1/2"-1"

 $\cdot$  Variations occur naturally, No two pieces are identical.

• See shop drawings for all technical details and sizes of individual ceramic drum shades.

• Additional finish options are available, please check the web-site or contact us by email for more information.