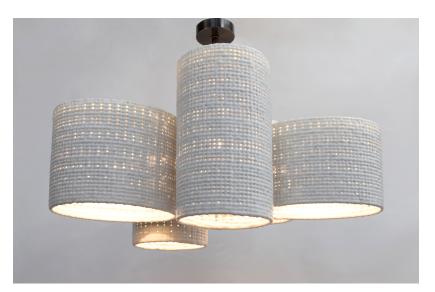

## Lopez Chandelier (x5)

31"W x 42"D x 34" O.H.

Warm White Satin glaze Blackened brass patina

Lead Time: 6 Months

\*Made to order unless otherwise noted.

- $\cdot$  Custom sizes available
- · Hardware: Brass with patina.

 $\cdot$  Lamping: Line voltage connection, each shade has one (x1) or two (x2) LED 8W bulbs.

 All sizes subject to change. Dimensions may vary +/- 1/2"-1"

 $\cdot$  Variations occur naturally, No two pieces are identical.

• See shop drawings for all technical details and sizes of individual ceramic drum shades.

• Additional finish options are available, please check the web-site or contact us by email for more information.