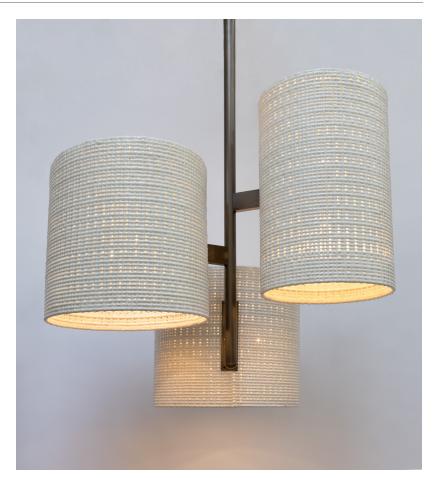

## Lopez Chandelier (x3)

48" Dia. x 48"H

Warm White Satin glaze Antique bronze patina

Lead Time: 6 Months

- \*Made to order unless otherwise noted.
- · Custom sizes available.
- · Hardware: Brass with patina.

 $\cdot$  Lamping: Line voltage connection, each shade has two (x2) LED 8W bulbs.

 All sizes subject to change. Dimensions may vary +/- 1/2"-1"

• Variations occur naturally, No two pieces are identical.

• See shop drawings for all technical details and sizes of individual ceramic drum shades.

•Additional finish options are available, please check the web-site or contact us by email for more information.