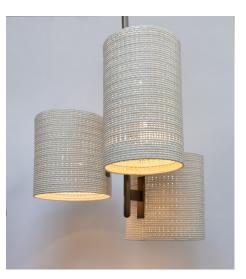

## Lopez Chandelier (x3)

48" Dia. x 48"H

Warm White Satin glaze Antique bronze patina

Lead Time: 6 Months

- \*Made to order unless otherwise noted.
- · Custom sizes available.
- · Hardware: Brass with patina.

 $\cdot$  Lamping: Line voltage connection, each shade has two (x2) LED 8W bulbs.

 All sizes subject to change. Dimensions may vary +/- 1/2"-1"

• Variations occur naturally, No two pieces are identical.

• See shop drawings for all technical details and sizes of individual ceramic drum shades.

•Additional finish options are available, please check the web-site or contact us by email for more information.