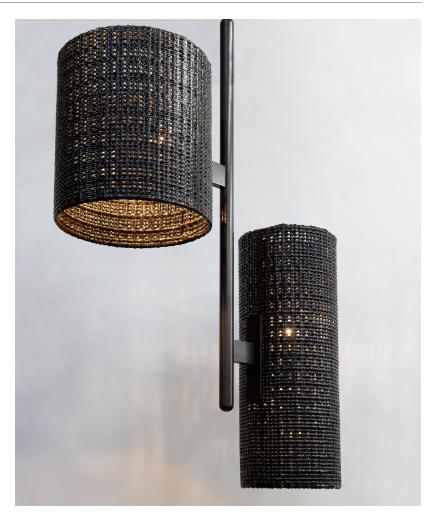

## Lopez Chandelier (x2)

40"W x 16"D x 52"H

Metallic Copper glaze Dark bronze patina

Lead Time: 6 Months

- \*Made to order unless otherwise noted.
- · Custom sizes available.
- · Hardware: Brass with patina.

 $\cdot$  Lamping: Line voltage connection, each shade has two (x2) LED 8W bulbs.

 All sizes subject to change. Dimensions may vary +/- 1/2"-1"

· Variations occur naturally, No two pieces are identical.

• See shop drawings for all technical details and sizes of individual ceramic drum shades.

• Additional finish options are available, please check the web-site or contact us by email for more information.