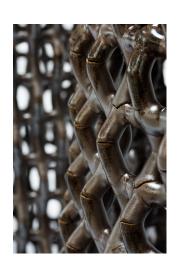

The Rhombus series is made by bending links of metal by hand. By bending consecutive links in the opposite direction, the diamond like shape of the rhombus is formed. The negative spaces within the shapes create unique patterns depending on the angle one views the piece.