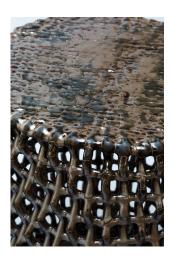

The Rhombus series is made by bending links of metal by hand. By bending consecutive links in the opposite direction, the diamond like shape of the rhombus is formed. The negative spaces within the shapes create unique patterns depending on the angle one views the piece.