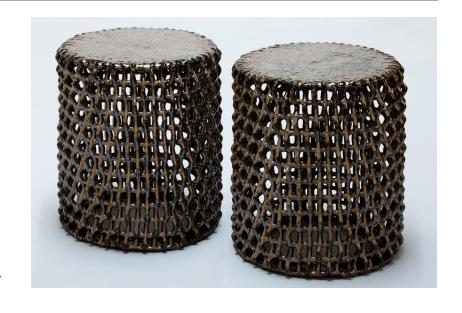

## Rhombus Table

17"dia. x 23"h each

Metallic Copper glaze`

Lead Time: 4-5 Months

\*Made to order unless otherwise noted.

- · Custom sizes available.
- Finished Dimensions may vary slightly,+/- 1"
- · Variations occur naturally, no two pieces are identical.
- · Additional finish options are available, please check the web-site or contact us by email for more information.

The Rhombus series is made by bending links of metal by hand. By bending consecutive links in the opposite direction, the diamond like shape of the rhombus is formed. The negative spaces within the shapes create unique patterns depending on the angle one views the piece.