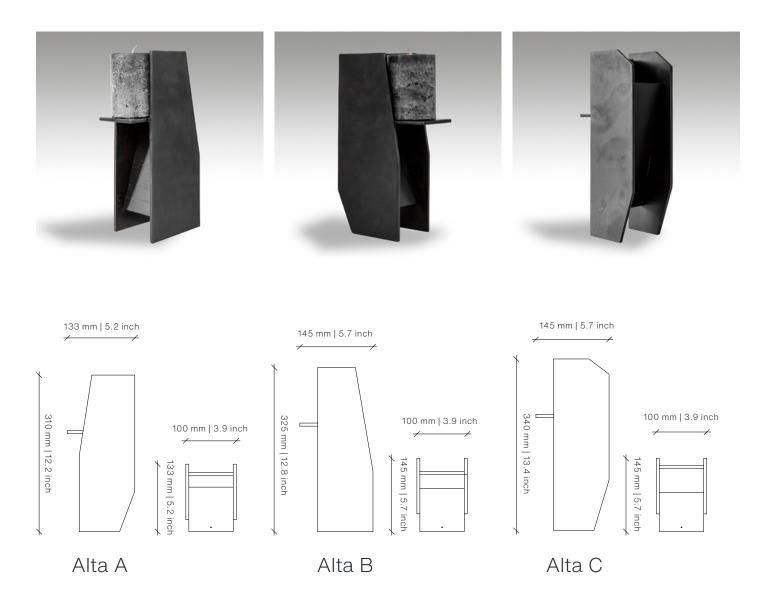

## **ALTA** Candlestick

DESIGN BY OKHA

## Base

Polished Brass

Electro Polished Gun Metal Stainless Steel Stainless Steel

## Alta A

**Dimensions (mm)** 100W x 133D x 310H

**Dimensions (inches)** 3.9W x 5.2D x 12.2H

Alta B

## Alta C

**Dimensions (mm)** 100W x 145D x 325H

**Dimensions (inches)** 3.9W x 5.7D x 12.8H **Dimensions (mm)** 100W x 145D x 340H

**Dimensions (inches)** 3.9W x 5.7D x 13.4H

> twentieth sales@twentieth.net 323.904.1200 www.twentieth.net