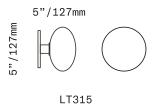

Made in the Czech Republic

LT271 [---][--] 4.5"/110mm sphere glass LT315 [---][--] 6"/150mm ellipsoid glass

Dipped Glass colors

Omm ellipsoid glass

New Blue [NBL]

Olivin [OLV]Smoke [SMK]White [WHT]

Textured Glass colors