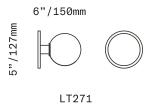

Made in the Czech Republic

LT271 [---][--] 4.5"/110mm sphere glass LT315 [---][--] 6"/150mm ellipsoid glass

Dipped Glass colors

Omm ellipsoid glass

New Blue [NBL]

Olivin [OLV]Smoke [SMK]White [WHT]

Textured Glass colors