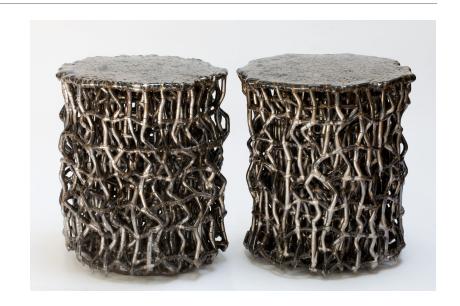

## Mangrove Table

18"-20"Dia x 23"H each Metallic Copper glaze

Lead Time: 4-5 Months

\*Made to order unless otherwise noted.

- · Custom sizes available.
- · Finished Dimensions may vary slightly, +/- 1"
- · Variations occur naturally, no two pieces are identical.
- · Additional finish options are available, please check the web-site or contact us by email for more information.

The mangrove series takes direct inspiration from the natural formations of trees and shrubs seen in tropical and sub-tropical estuaries. I have always found beauty in the scraggly roots of these trees, and have immense appreciation for their adaptation to live in harsh conditions and ability to blend and mix environments. For this design, wire mesh is manipulated by hand to replicate the organic formations of the trees and roots.