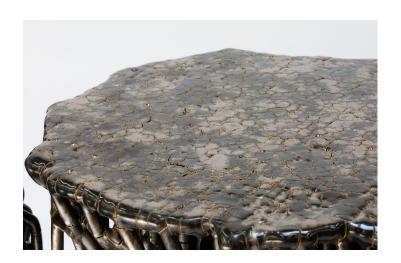

## Mangrove Table

18"-20"Dia x 23"H each Metallic Copper glaze

Lead Time: 4-5 Months

\*Made to order unless otherwise noted.

- · Custom sizes available.
- · Finished Dimensions may vary slightly, +/- 1"
- · Variations occur naturally, no two pieces are identical.
- · Additional finish options are available, please check the web-site or contact us by email for more information.

The mangrove series takes direct inspiration from the natural formations of trees and shrubs seen in tropical and sub-tropical estuaries. I have always found beauty in the scraggly roots of these trees, and have immense appreciation for their adaptation to live in harsh conditions and ability to blend and mix environments. For this design, wire mesh is manipulated by hand to replicate the organic formations of the trees and roots.