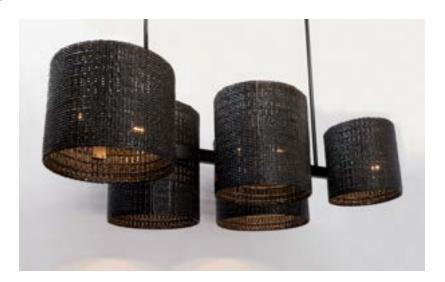

## Ensemble Chandelier

42"D x 78"L x 28"H

Metallic Copper glaze Dark bronze patina

Lead Time: 6 Months

\*Made to order unless otherwise noted.

- · Custom sizes available.
- · Hardware: Brass with patina.
- · Lamping: Line voltage connection, each shade has two (x2 to x4) LED 8W bulbs.
- · All sizes subject to change. Dimensions may vary +/- 1/2"-1"
- · Variations occur naturally, No two pieces are identical.
- · See shop drawings for all technical details and sizes of individual ceramic drum shades.
- · Additional finish options are available, please check the web-site or contact us by email for more information.

A horizontal linear adaptation of our Lopez Chandelier. This design can scale up or down to span over a kitchen island, dining room table, or restaurant bar of any scale. The ceramic drum shade sizes can be customized to suit any location or installation requirements.