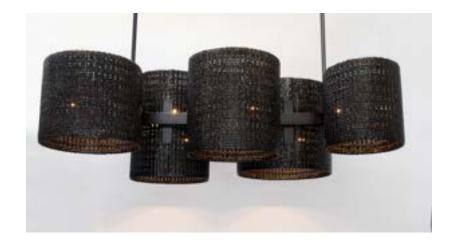

## Ensemble Chandelier

42"D x 78"L x 28"H

Metallic Copper glaze Dark bronze patina

Lead Time: 6 Months

\*Made to order unless otherwise noted.

- · Custom sizes available.
- · Hardware: Brass with patina.
- · Lamping: Line voltage connection, each shade has two (x2 to x4) LED 8W bulbs.
- · All sizes subject to change. Dimensions may vary +/- 1/2"-1"
- · Variations occur naturally, No two pieces are identical.
- · See shop drawings for all technical details and sizes of individual ceramic drum shades.
- · Additional finish options are available, please check the web-site or contact us by email for more information.

A horizontal linear adaptation of our Lopez Chandelier. This design can scale up or down to span over a kitchen island, dining room table, or restaurant bar of any scale. The ceramic drum shade sizes can be customized to suit any location or installation requirements.