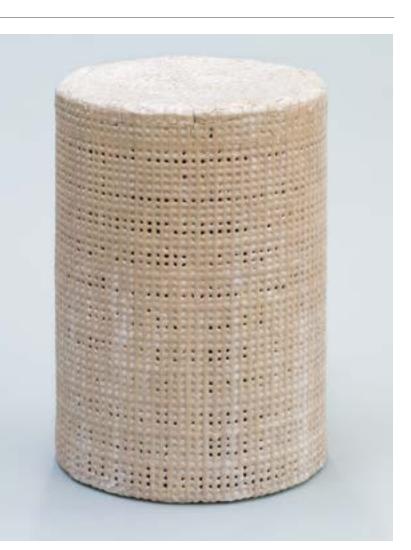

## Drum Table

17"Dia x 23"H Sand Clay body w/ Warm White glaze

Lead Time: 12-16 Weeks

- \*Made to order unless otherwise noted.
- · Custom sizes available.
- $\cdot$  1/2" mesh wrapped over 1" x 2" mesh
- Finished Dimensions may vary slightly, +/- 1/2"

 $\cdot$  Variations occur naturally, no two pieces are identical. The hole pattern will change according to how and where the layering of mesh takes place.

• Custom options include: size, more or less open holes, buildup of clay, and patterns from layered mesh.