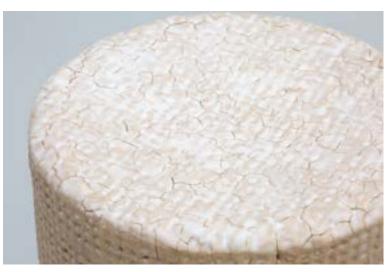

 $\cdot$  Variations occur naturally, no two pieces are identical. The hole pattern will change according to how and where the layering of mesh takes place.

• Custom options include: size, more or less open holes, buildup of clay, and patterns from layered mesh.