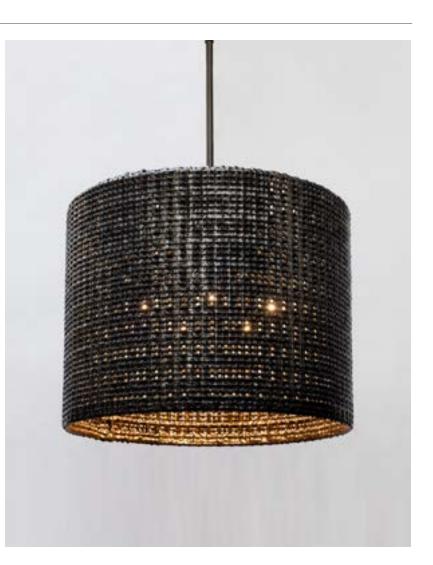

## Drum Pendant

24"Dia. x 20"H

Metallic Copper glaze Dark Bronze patina

Lead Time: 4-5 Months

\*Made to order unless otherwise noted.

• Custom sizes available. Sizes range from 20"-24"Diameter and 18"-24"H

 $\cdot$  Finished Dimensions may vary slightly, +/- 1"

· Hardware: Brass with patina.

• Lamping: Line voltage connection, each shade has either x3 or x5 Clear Globe LED 8W bulbs. (Qty. depends on drum size).

•Variations occur naturally, no two pieces are identical.

• Additional finish options are available, please check the web-site or contact us by email for more information.