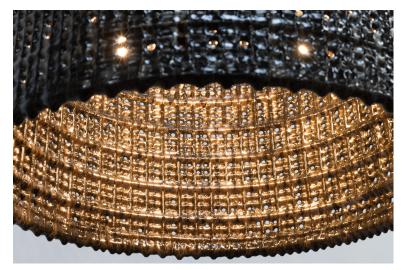

## Drum Pendant

21"Diameter x 18"H

Metallic Copper glaze Dark Bronze patina

Lead Time: 4-5 Months

\*Made to order unless otherwise noted.

• Custom sizes available. Sizes range from 20"-24"Diameter and 18"-24"H

 $\cdot$  Finished Dimensions may vary slightly, +/- 1"

· Hardware: Brass with patina.

• Lamping: Line voltage connection, each shade has either x3 or x5 Clear Globe LED 8W bulbs. (Qty. depends on drum size).

·Variations occur naturally, no two pieces are identical.

• Additional finish options are available, please check the web-site or contact us by email for more information.