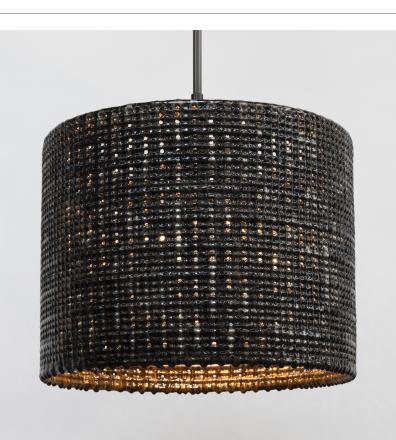

## Drum Pendant

21"Diameter x 18"H

Metallic Copper glaze Dark Bronze patina

Lead Time: 4-5 Months

\*Made to order unless otherwise noted.

• Custom sizes available. Sizes range from 20"-24"Diameter and 18"-24"H

 $\cdot$  Finished Dimensions may vary slightly, +/- 1"

· Hardware: Brass with patina.

• Lamping: Line voltage connection, each shade has either x3 or x5 Clear Globe LED 8W bulbs. (Qty. depends on drum size).

·Variations occur naturally, no two pieces are identical.

• Additional finish options are available, please check the web-site or contact us by email for more information.