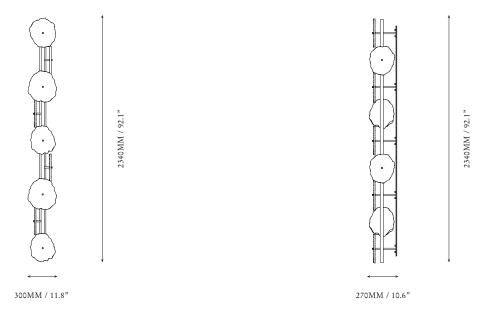

## PETRA I COLUMN

(2300)

| SPECIFICATIONS                                                                                                                                                                                                            | OPTIONS                                                                                                                                     | ADDITIONAL INFORMATION                                                                                                                                                                                                                                                                                                                                                                                                                                                | WARRANTY                                                      |
|---------------------------------------------------------------------------------------------------------------------------------------------------------------------------------------------------------------------------|---------------------------------------------------------------------------------------------------------------------------------------------|-----------------------------------------------------------------------------------------------------------------------------------------------------------------------------------------------------------------------------------------------------------------------------------------------------------------------------------------------------------------------------------------------------------------------------------------------------------------------|---------------------------------------------------------------|
| DORDERING CODE PET.1.CLM.2300  LAMP 24V LED WW 2700K  LUMENS 2781 LM  VOLTAGE 24V DC  WATTS 36 W  WEIGHT  Approx. 36kg  INCLUSIONS 9 Quartz crystal slice Power Supply Unit x 60W  EXCLUSIONS USER Interface, Dimmer Unit | AB Aged Brass BB Brushed Brass HRB Hand Rubbed Brass DB Dark Bronze MP Mottled Patina  STONE CQ Clear Quartz RQ Rose Quartz SQ Smoky Quartz | <ul> <li>Petra I Column is a solid fixture that will require very little maintenance over the years. If your Petra I Column is treated with care, it will shine brightly for many years to come.</li> <li>Quartz is a mineral formed by the Earth. Each crystal piece will be unique due to natural variation of tone and clarity.</li> <li>Contact us for custom variations.</li> <li>Installation should only be undertaken by a qualified professional.</li> </ul> | 5 Years Fixture     5 Years Power Supply Unit     5 Years LED |
|                                                                                                                                                                                                                           | ront view                                                                                                                                   | Fig 2. –                                                                                                                                                                                                                                                                                                                                                                                                                                                              |                                                               |