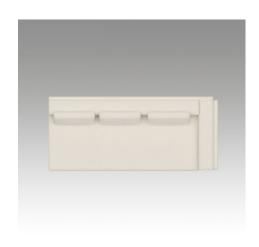

# JADA MODULE C Sofa

DESIGN BY OKHA

# **Base**

Polished Stainless Steel Ferrograin

Black

Saddlewood Ferrograin

Light Grey Ferrograin

White Ferrograin

Image shows Polished Stainless Steel and Ambrosia Parchement Z706/01

Dimensions (mm)

1750W x 1240D x 650H Seat Height: 370

**Dimensions (inches)** 

68.9W x 48.8D x 25.6H Seat Height: 14.6

**COM** 9 m | 9.8 yd **COL** 16.2 m<sup>2</sup> | 174.4 sq ft