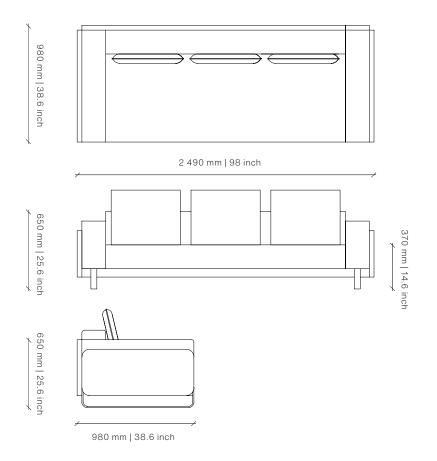

### Dimensions (mm)

2490W x 980D x 650H Seat Height: 370

#### **Dimensions (inches)**

98W x 38.6D x 25.6H Seat Height: 14.6

**COM** 16 m | 17.5 yd **COL** 28.8 m<sup>2</sup> | 310 sq ft