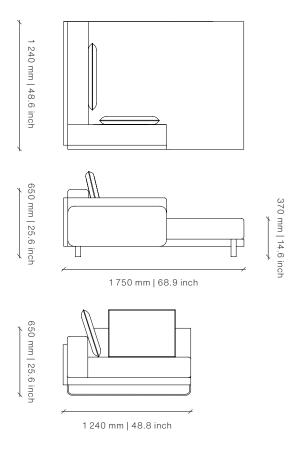

# **Base**

Polished Stainless Steel Ferrograin

Black

Saddlewood Ferrograin

Light Grey Ferrograin

White Ferrograin

Image shows Polished Stainless Steel and Ambrosia Parchement Z706/01

Dimensions (mm)

1750W x 1240D x 650H Seat Height: 370

**Dimensions (inches)** 

68.9W x 48.8D x 25.6H Seat Height: 14.6

**COM** 9 m | 9.8 yd **COL** 16.2 m<sup>2</sup> | 174.4 sq ft