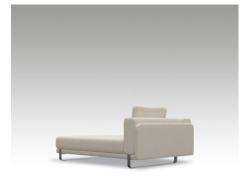

# JADA MODULE B Sofa

DESIGN BY OKHA

# **Base**

Polished Stainless Steel Ferrograin

Black

Saddlewood Ferrograin

Light Grey Ferrograin

White Ferrograin

Image shows Polished Stainless Steel and Ambrosia Parchement Z706/01

### Dimensions (mm)

1600W x 980D x 650H Seat Height: 370

#### **Dimensions (inches)**

63W x 38.6D x 25.6H Seat Height: 14.6

**COM** 13 m | 14.2 yd **COL** 23.4 m<sup>2</sup> | 251.9 sq ft