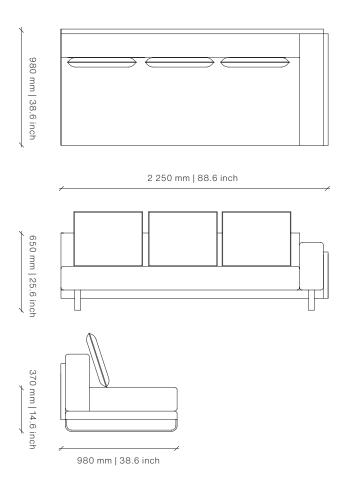

2250W x 980D x 650H Seat Height: 370

**Dimensions (inches)** 

88.6W x 38.6D x 25.6H Seat Height: 14.6

**COM** 16 m | 17.5 yd **COL** 28.8 m<sup>2</sup> | 310 sq ft