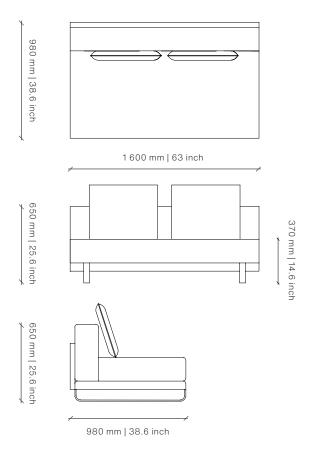

# JADA MODULE B Sofa

DESIGN BY OKHA

# **Base**

Polished Stainless Steel Ferrograin

Black

Saddlewood Ferrograin

Light Grey Ferrograin

White Ferrograin

Image shows Polished Stainless Steel and Ambrosia Parchement Z706/01

### Dimensions (mm)

1600W x 980D x 650H Seat Height: 370

#### **Dimensions (inches)**

63W x 38.6D x 25.6H Seat Height: 14.6

**COM** 13 m | 14.2 yd **COL** 23.4 m<sup>2</sup> | 251.9 sq ft