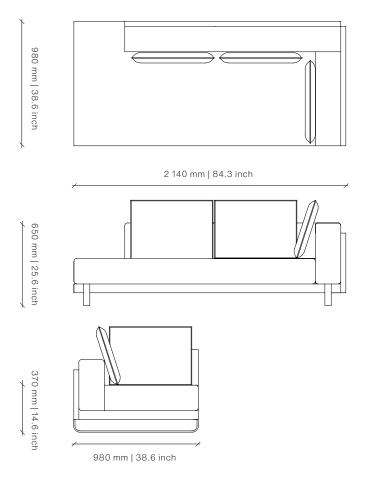

#### **Base**

Polished Stainless Steel Ferrograin

Black

Saddlewood Ferrograin

Light Grey Ferrograin

White Ferrograin

Image shows Polished Stainless Steel and Ambrosia Parchement Z706/01

Dimensions (mm) 2140W x 980D x 650H Seat Height: 370

### **Dimensions (inches)**

84.3W x 38.6D x 25.6H Seat Height: 14.6

**COM** 16 m | 17.5 yd **COL** 28.8 m<sup>2</sup> | 310 sq ft