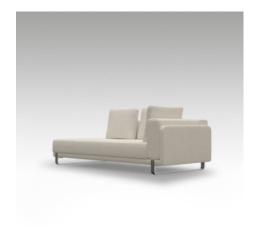

# JADA MODULE A Sofa

DESIGN BY OKHA

# **Base**

Polished Stainless Steel Ferrograin

Black

Saddlewood Ferrograin

Light Grey Ferrograin

White Ferrograin

Image shows Polished Stainless Steel and Ambrosia Parchement Z706/01

### Dimensions (mm)

2490W x 980D x 650H Seat Height: 370

#### **Dimensions (inches)**

98W x 38.6D x 25.6H Seat Height: 14.6

**COM** 16 m | 17.5 yd **COL** 28.8 m<sup>2</sup> | 310 sq ft