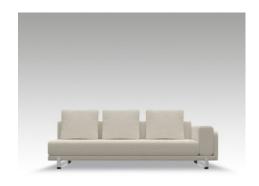

# JADA MODULE E Sofa

DESIGN BY OKHA

#### **Base**

Polished Stainless Steel Ferrograin

Black

Saddlewood Ferrograin

Light Grey Ferrograin

White Ferrograin

Image shows Polished Stainless Steel and Ambrosia Parchement Z706/01

Dimensions (mm) 2140W x 980D x 650H Seat Height: 370