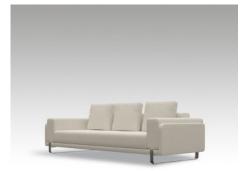

# JADA MODULE A Sofa

DESIGN BY OKHA

# **Base**

Polished Stainless Steel Ferrograin

Black

Saddlewood Ferrograin

Light Grey Ferrograin

White Ferrograin

Image shows Polished Stainless Steel and Ambrosia Parchement Z706/01