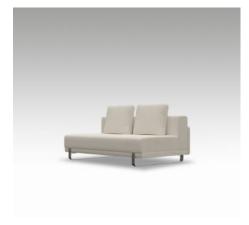

# JADA MODULE D Sofa

DESIGN BY OKHA

# **Base**

Polished Stainless Steel Ferrograin

Black

Saddlewood Ferrograin

Light Grey Ferrograin

White Ferrograin

Image shows Polished Stainless Steel and Ambrosia Parchement Z706/01

Dimensions (mm)

2250W x 980D x 650H Seat Height: 370

**Dimensions (inches)** 

88.6W x 38.6D x 25.6H Seat Height: 14.6

**COM** 16 m | 17.5 yd **COL** 28.8 m<sup>2</sup> | 310 sq ft