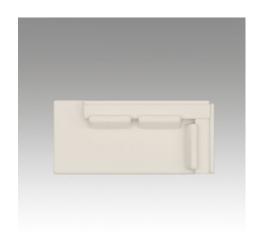

# **Base**

Polished Stainless Steel Ferrograin

Black

Saddlewood Ferrograin

Light Grey Ferrograin

White Ferrograin

Image shows Polished Stainless Steel and Ambrosia Parchement Z706/01

### Dimensions (mm)

2490W x 980D x 650H Seat Height: 370

#### **Dimensions (inches)**

98W x 38.6D x 25.6H Seat Height: 14.6

**COM** 16 m | 17.5 yd **COL** 28.8 m<sup>2</sup> | 310 sq ft