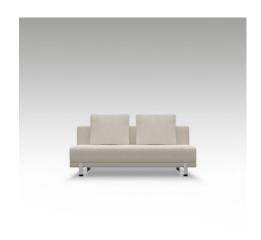

# JADA MODULE C Sofa

DESIGN BY OKHA

# **Base**

Polished Stainless Steel Ferrograin

Black

Saddlewood Ferrograin

Light Grey Ferrograin

White Ferrograin

Image shows Polished Stainless Steel and Ambrosia Parchement Z706/01

Dimensions (mm)