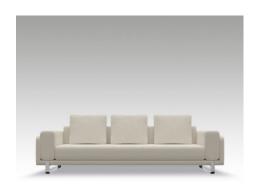

# JADA MODULE A Sofa

DESIGN BY OKHA

# **Base**

Polished Stainless Steel Ferrograin

Black

Saddlewood Ferrograin

Light Grey Ferrograin

White Ferrograin

Image shows Polished Stainless Steel and Ambrosia Parchement Z706/01

### Dimensions (mm)

2490W x 980D x 650H Seat Height: 370

#### **Dimensions (inches)**

98W x 38.6D x 25.6H Seat Height: 14.6

**COM** 16 m | 17.5 yd **COL** 28.8 m<sup>2</sup> | 310 sq ft