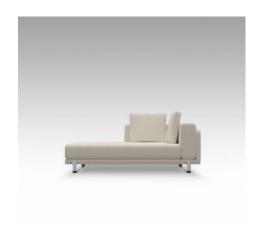

# JADA MODULE D Sofa

DESIGN BY OKHA

# **Base**

Polished Stainless Steel Ferrograin

Black

Saddlewood Ferrograin

Light Grey Ferrograin

White Ferrograin

Image shows Polished Stainless Steel and Ambrosia Parchement Z706/01

Dimensions (mm)

2250W x 980D x 650H Seat Height: 370

**Dimensions (inches)** 

88.6W x 38.6D x 25.6H Seat Height: 14.6

**COM** 16 m | 17.5 yd **COL** 28.8 m<sup>2</sup> | 310 sq ft