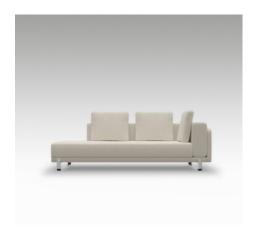

# JADA MODULE B Sofa

DESIGN BY OKHA

# **Base**

Polished Stainless Steel Ferrograin

Black

Saddlewood Ferrograin

Light Grey Ferrograin

White Ferrograin

Image shows Polished Stainless Steel and Ambrosia Parchement Z706/01

### Dimensions (mm)

1600W x 980D x 650H Seat Height: 370

#### **Dimensions (inches)**

63W x 38.6D x 25.6H Seat Height: 14.6

**COM** 13 m | 14.2 yd **COL** 23.4 m<sup>2</sup> | 251.9 sq ft