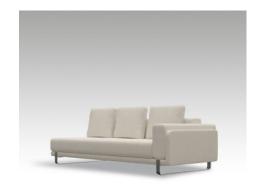

# JADA MODULE A Sofa

DESIGN BY OKHA

# **Base**

Polished Stainless Steel Ferrograin

Black

Saddlewood Ferrograin

Light Grey Ferrograin

White Ferrograin

Image shows Polished Stainless Steel and Ambrosia Parchement Z706/01

### Dimensions (mm)

2490W x 980D x 650H Seat Height: 370

#### **Dimensions (inches)**

98W x 38.6D x 25.6H Seat Height: 14.6

**COM** 16 m | 17.5 yd **COL** 28.8 m<sup>2</sup> | 310 sq ft