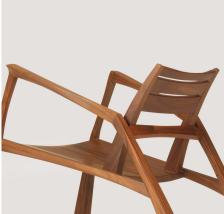

## skram

V5R-T rocker

This model of the version 5 rocker is an all-timber, mid-back version of the original version 5 leather sling rocker. Features include a solid timber frame, coopered seat, and carved back with mortise-and-tenon joinery throughout. Clients may select from skram timber options shown below or contact the company to request custom material options. This item was developed for use in contract applications.