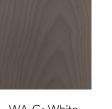

## skram

V5R-T width 24 / 61cm

depth 34 / 86cm

height 26.5 / 67cm

seat height 16 / 41cm

Timber

WA-G: White Ash, Grey

WA-E: White Ash, Ebonized