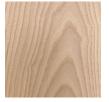

## skram

V5R-T width 24 / 61cm

depth 34 / 86cm

height 26.5 / 67cm

seat height 16 / 41cm

Timber

WA-G: White Ash, Grey

WA-E: White Ash, Ebonized