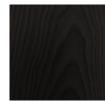

## skram

V5R-T width 24 / 61cm

depth 34 / 86cm

height 26.5 / 67cm

seat height 16 / 41cm

Timber

WA-G: White Ash, Grey

WA-E: White Ash, Ebonized

WA-WW: White Ash, Whitewashed

WAL: Walnut, Natural

custom