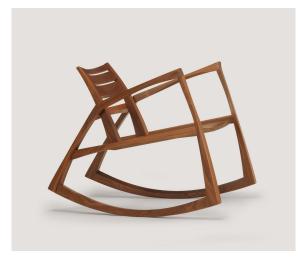

## skram

V5R-T rocker

This model of the version 5 rocker is an all-timber, mid-back version of the original version 5 leather sling rocker. Features include a solid timber frame, coopered seat, and carved back with mortise-and-tenon joinery throughout. Clients may select from skram timber options shown below or contact the company to request custom material options. This item was developed for use in contract applications.

## skram

V5R-T width 24 / 61cm

depth 34 / 86cm

height 26.5 / 67cm

seat height 16 / 41cm

Timber

WA-G: White Ash, Grey

WA-E: White Ash, Ebonized