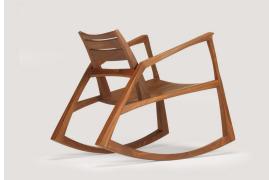

## skram

V5R-T rocker

This model of the version 5 rocker is an all-timber, mid-back version of the original version 5 leather sling rocker. Features include a solid timber frame, coopered seat, and carved back with mortise-and-tenon joinery throughout. Clients may select from skram timber options shown below or contact the company to request custom material options. This item was developed for use in contract applications.

## skram

V5R-T width 24 / 61cm

depth 34 / 86cm

height 26.5 / 67cm

seat height 16 / 41cm

Timber

WA-G: White Ash, Grey

WA-E: White Ash, Ebonized