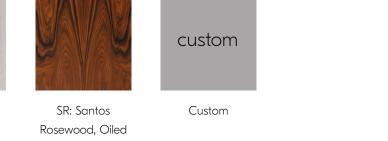

hes. Standard configuration is with 6 drawers (3 per tier). Hardwood veneer longwoods are hand book-matched. Construction is mitered, 'waterfall' edges and mortise-and-teonon joinery. All edges and corners are reinforced with solid timber for added durability. Drawers are solid maple with cork-lined bottoms riding on soft-closing concealed runners and opening via recessed, integral pulls. Optionally, lower drawers may be outfitted with file bars. Custom sizes, configurations, and materials are available. Residential or contract use.

## skram

W51 depth 18 / 46cm height 36 / 91cm width 78 / 198cm Veneer WA-N: White RWO-N: Rift F-WAL: Walnut, Ash, Natural White Oak, Figured Natural



WA-E: White Ash, Ebonized



WA-G: White Ash, Grey



WA-WW: White Ash, Whitewashed

SR: Santos and Waxed