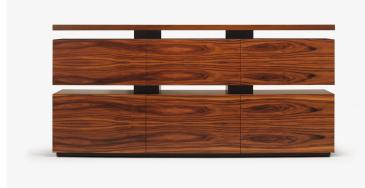

## skram

wishbone credenza W51

The wishbone credenza is offered in a variety of veneer and metal finishes. Standard configuration is with 6 drawers (3 per tier). Hardwood veneer longwoods are hand book-matched. Construction is mitered, 'waterfall' edges and mortise-and-teonon joinery. All edges and corners are reinforced with solid timber for added durability. Drawers are solid maple with cork-lined bottoms riding on soft-closing concealed runners and opening via recessed, integral pulls. Optionally, lower drawers may be outfitted with file bars. Custom sizes, configurations, and materials are available. Residential or contract use.

## skram

W51 depth 18 / 46cm height 36 / 91cm width 78 / 198cm Veneer WA-N: White RWO-N: Rift F-WAL: Walnut, Ash, Natural White Oak, Figured Natural

WA-E: White Ash, Ebonized

WA-G: White Ash, Grey

WA-WW: White Ash, Whitewashed