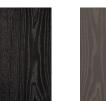

## skram

W51 depth 18 / 46cm height 36 / 91cm width 78 / 198cm Veneer WA-N: White RWO-N: Rift F-WAL: Walnut, Ash, Natural White Oak, Figured Natural

WA-E: White Ash, Ebonized

WA-G: White Ash, Grey

WA-WW: White Ash, Whitewashed