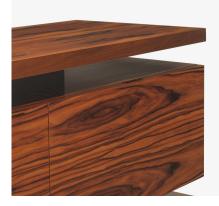

## skram

wishbone credenza W51

The wishbone credenza is offered in a variety of veneer and metal finishes. Standard configuration is with 6 drawers (3 per tier). Hardwood veneer longwoods are hand book-matched. Construction is mitered, 'waterfall' edges and mortise-and-teonon joinery. All edges and corners are reinforced with solid timber for added durability. Drawers are solid maple with cork-lined bottoms riding on soft-closing concealed runners and opening via recessed, integral pulls. Optionally, lower drawers may be outfitted with file bars. Custom sizes, configurations, and materials are available. Residential or contract use.