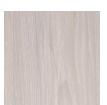

## skram

W51 depth 18 / 46cm height 36 / 91cm width 78 / 198cm Veneer WA-N: White RWO-N: Rift F-WAL: Walnut, Ash, Natural White Oak, Figured Natural

WA-E: White Ash, Ebonized

WA-G: White Ash, Grey

WA-WW: White Ash, Whitewashed