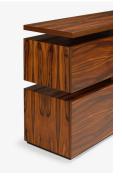

## skram

wishbone credenza W51

The wishbone credenza is offered in a variety of veneer and metal finishes. Standard configuration is with 6 drawers (3 per tier). Hardwood veneer longwoods are hand book-matched. Construction is mitered, 'waterfall' edges and mortise-and-teonon joinery. All edges and corners are reinforced with solid timber for added durability. Drawers are solid maple with cork-lined bottoms riding on soft-closing concealed runners and opening via recessed, integral pulls. Optionally, lower drawers may be outfitted with file bars. Custom sizes, configurations, and materials are available. Residential or contract use.