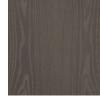

## skram

W51 depth 18 / 46cm height 36 / 91cm width 78 / 198cm Veneer WA-N: White RWO-N: Rift F-WAL: Walnut, Ash, Natural White Oak, Figured Natural

WA-E: White Ash, Ebonized

WA-G: White Ash, Grey

WA-WW: White Ash, Whitewashed