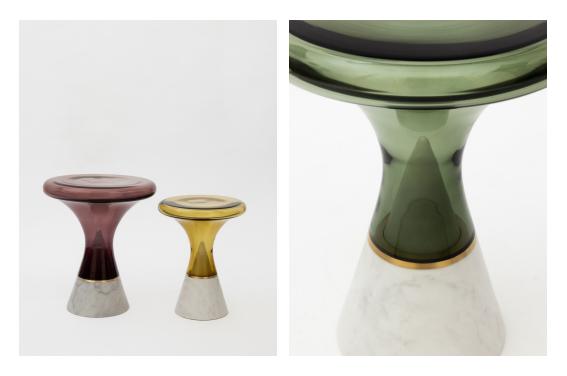

## SkLO Join

Left to right: Large Plum, Small Olivin, Small Smoke

The Join Table pairs a circular table top of handblown glass with a Carrara marble base. The flared open bottom of the glass precisely matches the tapered conical form of the solid stone base. The marble continues up within the void of the glass top, visible through the transparent glass. A ring of solid brass protects the exposed edge of the glass while adding another layer of detail. The glass tops are produced in vibrant transparent glass colors, each telling a different color story when paired with the neutral-honed marble. Available in two sizes.