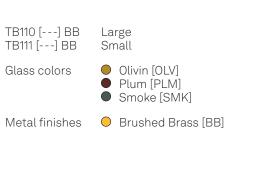

## SkLO Join

Left to right: Large Plum, Small Olivin, Small Smoke

The Join Table pairs a circular table top of handblown glass with a Carrara marble base. The flared open bottom of the glass precisely matches the tapered conical form of the solid stone base. The marble continues up within the void of the glass top, visible through the transparent glass. A ring of solid brass protects the exposed edge of the glass while adding another layer of detail. The glass tops are produced in vibrant transparent glass colors, each telling a different color story when paired with the neutral-honed marble. Available in two sizes.