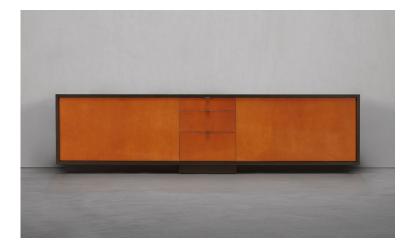

Lineground lowdown media units feature solid timber construction, mortise-and-tenon joinery, and mitered corners with matched seams/waterfall edges. There are two standard models, and each offers a centered bank of graduated drawers in maple timber with cork-lined bottoms, soft-closing concealed runners, and low-profile tab pulls. Doors flank the drawers and are flap style. Cabinet areas have adjustable shelving and may optionally be outfitted with pull-out drawers. Door and drawer faces are to match, with leather overlays, or opaque colors. Connectivity, wire management, and ventilation are available for technology integration. Custom sizes, configurations, and materials are available. Residential or contract use.