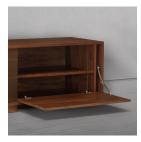

Lineground lowdown media units feature solid timber construction, mortise-and-tenon joinery, and mitered corners with matched seams/waterfall edges. There are two standard models, and each offers a centered bank of graduated drawers in maple timber with cork-lined bottoms, soft-closing concealed runners, and low-profile tab pulls. Doors flank the drawers and are flap style. Cabinet areas have adjustable shelving and may optionally be outfitted with pull-out drawers. Door and drawer faces are to match, with leather overlays, or opaque colors. Connectivity, wire management, and ventilation are available for technology integration. Custom sizes, configurations, and materials are available. Residential or contract use.