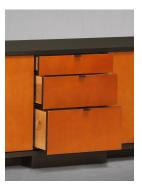

Lineground lowdown media units feature solid timber construction, mortise-and-tenon joinery, and mitered corners with matched seams/waterfall edges. There are two standard models, and each offers a centered bank of graduated drawers in maple timber with cork-lined bottoms, soft-closing concealed runners, and low-profile tab pulls. Doors flank the drawers and are flap style. Cabinet areas have adjustable shelving and may optionally be outfitted with pull-out drawers. Door and drawer faces are to match, with leather overlays, or opaque colors. Connectivity, wire management, and ventilation are available for technology integration. Custom sizes, configurations, and materials are available. Residential or contract use.