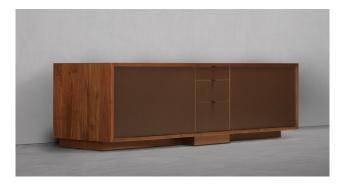

Lineground lowdown media units feature solid timber construction, mortise-and-tenon joinery, and mitered corners with matched seams/waterfall edges. There are two standard models, and each offers a centered bank of graduated drawers in maple timber with cork-lined bottoms, soft-closing concealed runners, and low-profile tab pulls. Doors flank the drawers and are flap style. Cabinet areas have adjustable shelving and may optionally be outfitted with pull-out drawers. Door and drawer faces are to match, with leather overlays, or opaque colors. Connectivity, wire management, and ventilation are available for technology integration. Custom sizes, configurations, and materials are available. Residential or contract use.