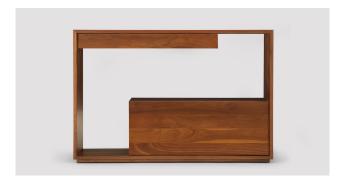

## lineground console

L31 / L32 / L33

Lineground consoles feature solid timber construction, mortise-and-tenon joinery, and mitered corners with matched seams/waterfall edges. Drawers are maple timber with cork-lined bottoms with soft-closing concealed runners and recessed, integral pulls. There are 3 standard models. L31 & L32 have two drawers. L33 has 4 drawers. Custom sizes, configurations, and materials are available. Residential or contract use.

## skram

| L31 | width 42 / 107cm | depth 15 / 38cm | height 28 / 71cm |
|-----|------------------|-----------------|------------------|
| L32 | width 48 / 122cm | depth 15 / 38cm | height 32 / 81cm |
| L33 | width 60 / 152cm | depth 15 / 38cm | height 36 / 91cm |