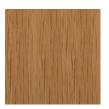

## Timber

WA-N: White Ash, Natural

WA-G: White Ash, Grey

WA-E: White Ash, Ebonized

WA-WW: White Ash, Whitewashed

RWO-N: Rift White Oak, Natural

WAL: Walnut, Natural

custom