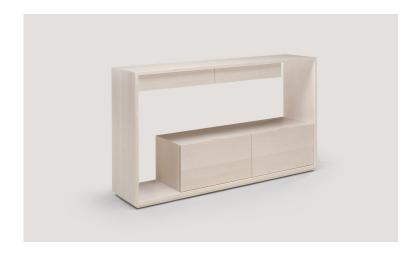

## lineground console

L31 / L32 / L33

Lineground consoles feature solid timber construction, mortise-and-tenon joinery, and mitered corners with matched seams/waterfall edges. Drawers are maple timber with cork-lined bottoms with soft-closing concealed runners and recessed, integral pulls. There are 3 standard models. L31 & L32 have two drawers. L33 has 4 drawers. Custom sizes, configurations, and materials are available. Residential or contract use.

## skram

| L31 | width 42 / 107cm | depth 15 / 38cm | height 28 / 71cm |
|-----|------------------|-----------------|------------------|
| L32 | width 48 / 122cm | depth 15 / 38cm | height 32 / 81cm |
| L33 | width 60 / 152cm | depth 15 / 38cm | height 36 / 91cm |