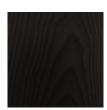

## Timber

WA-N: White Ash, Natural

WA-G: White Ash, Grey

WA-E: White Ash, Ebonized

WA-WW: White Ash, Whitewashed

RWO-N: Rift White Oak, Natural

WAL: Walnut, Natural

custom