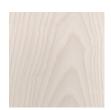

## Timber

WA-N: White Ash, Natural

WA-G: White Ash, Grey

WA-E: White Ash, Ebonized

WA-WW: White Ash, Whitewashed

RWO-N: Rift White Oak, Natural

WAL: Walnut, Natural

custom