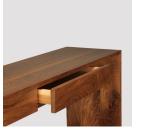

## lineground console

L31 / L32 / L33

Lineground consoles feature solid timber construction, mortise-and-tenon joinery, and mitered corners with matched seams/waterfall edges. Drawers are maple timber with cork-lined bottoms with soft-closing concealed runners and recessed, integral pulls. There are 3 standard models. L31 & L32 have two drawers. L33 has 4 drawers. Custom sizes, configurations, and materials are available. Residential or contract use.

## Timber

WA-N: White Ash, Natural

WA-G: White Ash, Grey

WA-E: White Ash, Ebonized

WA-WW: White Ash, Whitewashed

RWO-N: Rift White Oak, Natural

WAL: Walnut, Natural

custom