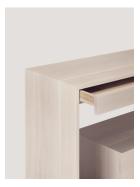

## lineground console

L31 / L32 / L33

Lineground consoles feature solid timber construction, mortise-and-tenon joinery, and mitered corners with matched seams/waterfall edges. Drawers are maple timber with cork-lined bottoms with soft-closing concealed runners and recessed, integral pulls. There are 3 standard models. L31 & L32 have two drawers. L33 has 4 drawers. Custom sizes, configurations, and materials are available. Residential or contract use.