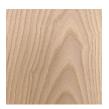

## Timber

WA-N: White Ash, Natural

WA-G: White Ash, Grey

WA-E: White Ash, Ebonized

WA-WW: White Ash, Whitewashed

RWO-N: Rift White Oak, Natural

WAL: Walnut, Natural

custom