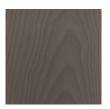

## Timber

WA-N: White Ash, Natural

WA-G: White Ash, Grey

WA-E: White Ash, Ebonized

WA-WW: White Ash, Whitewashed

RWO-N: Rift White Oak, Natural

WAL: Walnut, Natural

custom