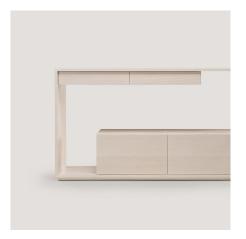

## lineground console

L31 / L32 / L33

Lineground consoles feature solid timber construction, mortise-and-tenon joinery, and mitered corners with matched seams/waterfall edges. Drawers are maple timber with cork-lined bottoms with soft-closing concealed runners and recessed, integral pulls. There are 3 standard models. L31 & L32 have two drawers. L33 has 4 drawers. Custom sizes, configurations, and materials are available. Residential or contract use.

## skram

| L31 | width 42 / 107cm | depth 15 / 38cm | height 28 / 71cm |
|-----|------------------|-----------------|------------------|
| L32 | width 48 / 122cm | depth 15 / 38cm | height 32 / 81cm |
| L33 | width 60 / 152cm | depth 15 / 38cm | height 36 / 91cm |