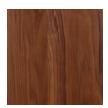

## Timber

WA-N: White Ash, Natural

WA-G: White Ash, Grey

WA-E: White Ash, Ebonized

WA-WW: White Ash, Whitewashed

RWO-N: Rift White Oak, Natural

WAL: Walnut, Natural

custom