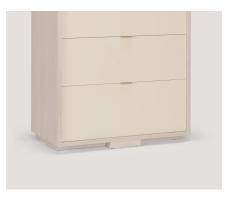

### lineground 6-drawer vertical bureau

The lineground 6-drawer vertical bureau features solid timber construction, mortise-and-tenon joinery, and mitered corners with matched seams/waterfall edges. The L23 offers graduated drawers in maple timber with cork-lined bottoms, soft-closing concealed runners, and low-profile tab pulls. Optionally, upper drawer(s) may be partitioned and leather-lined for storage of small, precious objects. Drawer faces are to match, with leather overlays, or opaque colors. Custom sizes, configurations, and materials are available. Residential or contract use.