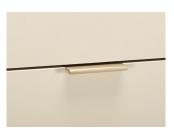

### lineground 6-drawer vertical bureau

The lineground 6-drawer vertical bureau features solid timber construction, mortise-and-tenon joinery, and mitered corners with matched seams/waterfall edges. The L23 offers graduated drawers in maple timber with cork-lined bottoms, soft-closing concealed runners, and low-profile tab pulls. Optionally, upper drawer(s) may be partitioned and leather-lined for storage of small, precious objects. Drawer faces are to match, with leather overlays, or opaque colors. Custom sizes, configurations, and materials are available. Residential or contract use.