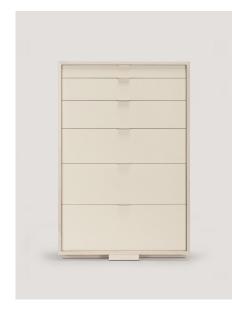

### lineground 6-drawer vertical bureau

The lineground 6-drawer vertical bureau features solid timber construction, mortise-and-tenon joinery, and mitered corners with matched seams/waterfall edges. The L23 offers graduated drawers in maple timber with cork-lined bottoms, soft-closing concealed runners, and low-profile tab pulls. Optionally, upper drawer(s) may be partitioned and leather-lined for storage of small, precious objects. Drawer faces are to match, with leather overlays, or opaque colors. Custom sizes, configurations, and materials are available. Residential or contract use.

# skram

L23 width 35 / 89cm depth 18 / 46cm

cm height 54 / 137cm

Timber