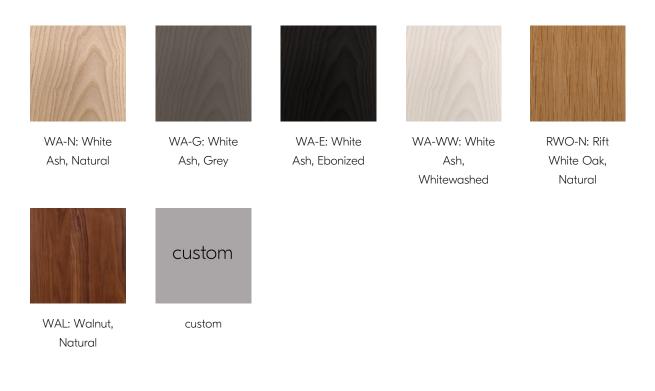

### lineground 6-drawer vertical bureau

The lineground 6-drawer vertical bureau features solid timber construction, mortise-and-tenon joinery, and mitered corners with matched seams/waterfall edges. The L23 offers graduated drawers in maple timber with cork-lined bottoms, soft-closing concealed runners, and low-profile tab pulls. Optionally, upper drawer(s) may be partitioned and leather-lined for storage of small, precious objects. Drawer faces are to match, with leather overlays, or opaque colors. Custom sizes, configurations, and materials are available. Residential or contract use.

# skram

L23 width 35 / 89cm depth 18 / 46cm

cm height 54 / 137cm

Timber

#### Metal

Natural

SS4: Brushed Stainless Steel

GML: Gunmetal

DRB: Dark Rubbed Bronze

NRB: Natural Rubbed Bronze