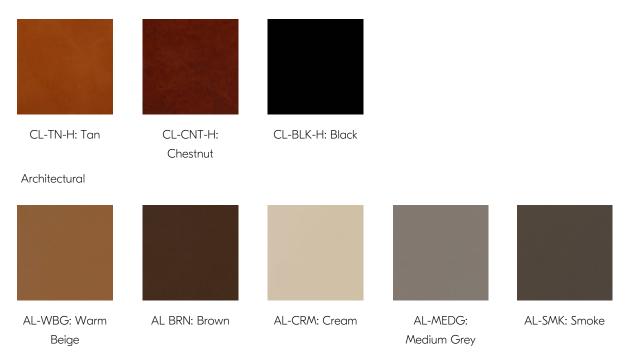

onstruction, mortise-and-tenon joinery, and mitered corners with matched seams/waterfall edges. The L23 offers graduated drawers in maple timber with cork-lined bottoms, soft-closing concealed runners, and low-profile tab pulls. Optionally, upper drawer(s) may be partitioned and leather-lined for storage of small, precious objects. Drawer faces are to match, with leather overlays, or opaque colors. Custom sizes, configurations, and materials are available. Residential or contract use.

# skram

L23 width 35 / 89cm depth 18 / 46cm

cm height 54 / 137cm

Timber



#### Metal

Natural





SS4: Brushed Stainless Steel

GML: Gunmetal



DRB: Dark Rubbed Bronze



NRB: Natural Rubbed Bronze



## skram

#### Metal

Matte Opaques



MOB: Matte Opaque Black

#### Leather

Character: Heavyweight