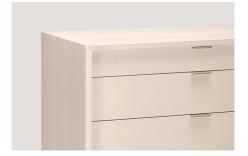

### lineground 6-drawer vertical bureau

The lineground 6-drawer vertical bureau features solid timber construction, mortise-and-tenon joinery, and mitered corners with matched seams/waterfall edges. The L23 offers graduated drawers in maple timber with cork-lined bottoms, soft-closing concealed runners, and low-profile tab pulls. Optionally, upper drawer(s) may be partitioned and leather-lined for storage of small, precious objects. Drawer faces are to match, with leather overlays, or opaque colors. Custom sizes, configurations, and materials are available. Residential or contract use.