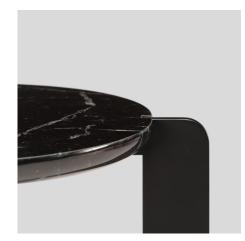

## skram

drop series side table D01 / D02 / D03

Drop side tables are constructed of stone and metal and are offered in three models. The 2 cm 'drop' shaped marble top features a reverse bullnose edge profile and is notched to allow the metalwork detail to be viewed from the surface. Drop side tables may be used independently or in nested groupings. Custom materials are available. This product is well-suited to contract use on hard flooring surfaces.

## **Other Materials**

NMM: Negro Marquina Marble

CRM: Carrara Marble