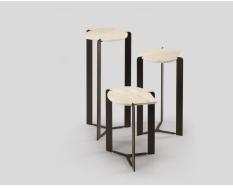

## skram

drop series side table D01 / D02 / D03

Drop side tables are constructed of stone and metal and are offered in three models. The 2 cm 'drop' shaped marble top features a reverse bullnose edge profile and is notched to allow the metalwork detail to be viewed from the surface. Drop side tables may be used independently or in nested groupings. Custom materials are available. This product is well-suited to contract use on hard flooring surfaces.