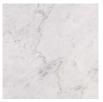

|                               |
|                    |                      |                                  |                            |                               |
| SS4: B<br>Stainle: | rushed<br>ss Steel   | GML: Gunmetal                    | DRB: Dark<br>Rubbed Bronze | NRB: Natural<br>Rubbed Bronze |
| Matte Opaques      |                      |                                  |                            |                               |
|                    |                      |                                  |                            | custom                        |
|                    | Matte<br>e Black     | MOC: Matte<br>Opaque<br>Charcoal | MOW: Matte<br>Opaque White | custom                        |





## skram

## **Other Materials**





NMM: Negro Marquina Marble

CRM: Carrara Marble