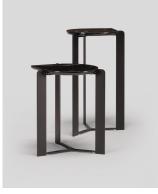

## skram

drop series side table D01 / D02 / D03

Drop side tables are constructed of stone and metal and are offered in three models. The 2 cm 'drop' shaped marble top features a reverse bullnose edge profile and is notched to allow the metalwork detail to be viewed from the surface. Drop side tables may be used independently or in nested groupings. Custom materials are available. This product is well-suited to contract use on hard flooring surfaces.