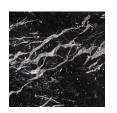

|                               |
|                    |                      |                                  |                            |                               |
| SS4: B<br>Stainle: | rushed<br>ss Steel   | GML: Gunmetal                    | DRB: Dark<br>Rubbed Bronze | NRB: Natural<br>Rubbed Bronze |
| Matte Opaques      |                      |                                  |                            |                               |
|                    |                      |                                  |                            | custom                        |
|                    | Matte<br>e Black     | MOC: Matte<br>Opaque<br>Charcoal | MOW: Matte<br>Opaque White | custom                        |





## skram

## **Other Materials**





NMM: Negro Marquina Marble

CRM: Carrara Marble