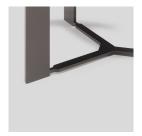

## skram

drop series side table D01 / D02 / D03

Drop side tables are constructed of stone and metal and are offered in three models. The 2 cm 'drop' shaped marble top features a reverse bullnose edge profile and is notched to allow the metalwork detail to be viewed from the surface. Drop side tables may be used independently or in nested groupings. Custom materials are available. This product is well-suited to contract use on hard flooring surfaces.