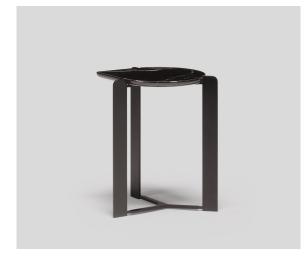

## skram

drop series side table D01 / D02 / D03

Drop side tables are constructed of stone and metal and are offered in three models. The 2 cm 'drop' shaped marble top features a reverse bullnose edge profile and is notched to allow the metalwork detail to be viewed from the surface. Drop side tables may be used independently or in nested groupings. Custom materials are available. This product is well-suited to contract use on hard flooring surfaces.

## skram

| D01                | width 12 dia. / 30cm |                                  | height 18 / 46cm           |                               |
|--------------------|----------------------|----------------------------------|----------------------------|-------------------------------|
| D02                | width 12 dia. / 30cm |                                  | height 24 / 61cm           |                               |
| D03                | width 12 dia. / 30cm |                                  | height 30 / 76cm           |                               |
| Metal              |                      |                                  |                            |                               |
| Natural            |                      |                                  |                            |                               |
|                    |                      |                                  |                            |                               |
| SS4: B<br>Stainle: | rushed<br>ss Steel   | GML: Gunmetal                    | DRB: Dark<br>Rubbed Bronze | NRB: Natural<br>Rubbed Bronze |
| Matte Opaques      |                      |                                  |                            |                               |
|                    |                      |                                  |                            | custom                        |
|                    | Matte<br>e Black     | MOC: Matte<br>Opaque<br>Charcoal | MOW: Matte<br>Opaque White | custom                        |