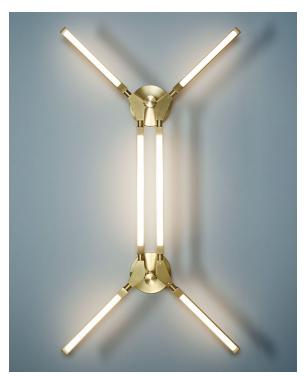

## PRIS MINOR SCONCE

Collection: Pris

Design Year: 2015

Dimensions: W 28.25in/72cm x D 4-6in/10-15cm x H 49.75in/126cm

\* Depth of sconce can be specified

Made in New York

Pris Minor Sconce pictured with Satin Brass metal finish

FRONT

SIDE