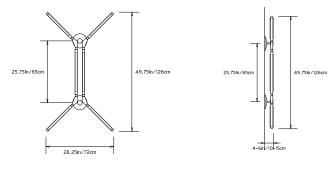

## PRIS MINOR SCONCE

Collection: Pris

Design Year: 2015

Dimensions: W 28.25in/72cm x D 4-6in/10-15cm x H 49.75in/126cm

\* Depth of sconce can be specified

Made in New York

Pris Minor Sconce pictured with Satin Brass metal finish

FRONT

SIDE