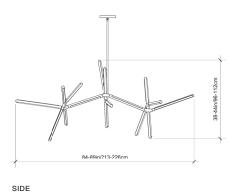

ons:

Wattage: 225

Lumens: 17442 Total Color Temperature: 2700K

CRI: 95+

Life Hours: 50,000+

Internal TRIAC Dimmable Drivers (120V)

\* Remote TRIAC Dimmable Driver (120/240V) or Remote 0-10V Dimmable Driver (120-240V) upon request

#### Suspension:

Ships with 6ft/1.8m long stem and 10in/25.4cm canopy in matching metal finish. Stem can be cut on site. Longer stem lengths available upon request.

# Materials:

Solid Brass, Machined Aluminum, LED

### **Metal Finish Options:**

Standard: Satin Brass, Polished Nickel Upgrades: Brushed Nickel, Polished Brass, Antique Brass, Dark Bronze, Black Brass

\* All fixtures are made to order. For finish options or custom requests, please contact our sales team.

# Made in New York







Pris Horizon pictured with Satin Brass metal finish



TOP