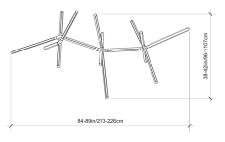

ifications:

Wattage: 225

Lumens: 17442 Total Color Temperature: 2700K

CRI: 95+

Life Hours: 50,000+

Internal TRIAC Dimmable Drivers (120V)

\* Remote TRIAC Dimmable Driver (120/240V) or Remote 0-10V Dimmable Driver (120-240V) upon request

#### Suspension:

Ships with 6ft/1.8m long stem and 10in/25.4cm canopy in matching metal finish. Stem can be cut on site. Longer stem lengths available upon request.

# Materials:

Solid Brass, Machined Aluminum, LED

### **Metal Finish Options:**

Standard: Satin Brass, Polished Nickel Upgrades: Brushed Nickel, Polished Brass, Antique Brass, Dark Bronze, Black Brass

\* All fixtures are made to order. For finish options or custom requests, please contact our sales team.

# Made in New York







Pris Horizon pictured with Satin Brass metal finish



TOP