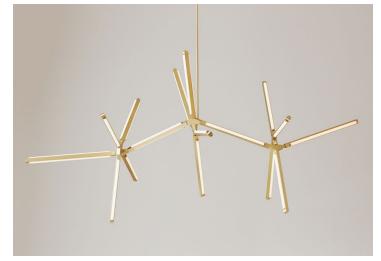

# **PRIS HORIZON**

# Made in New York

Pris Horizon pictured with Satin Brass metal finish

TOP