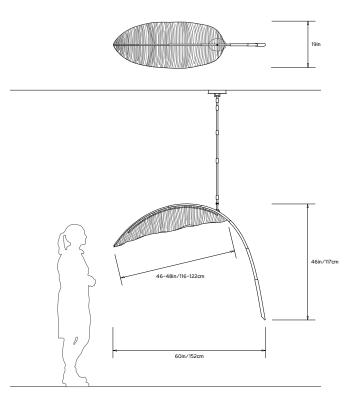

#### **Dimensions:**

Overall: W 60in/1.5m x D 19in/48cm x H 50in/1.3m Shade: W 48in/1.2m x D 19in/48cm x H 9in/23cm Dimensions are approximate and may vary slightly.