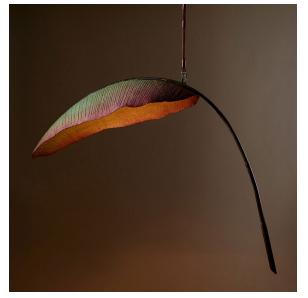

#### **About Nana Lure**

Nana combines realism with fantastical abstraction to bring a botanical illustration to life. Nana's distinctive banana frond is an enlivened specimen hand-sculpted into a single giant cast cotton painted leaf. The leaf acts as a natural shade and is illuminated to become a standing or suspended light. In the romantic spirit of botanical drawings, the Nana Lure Lamp offers an imaginative depiction of a weathered and true banana leaf that exists in the tropical world.

#### Made in New York

Nana Lure 48 with Solid Leaf