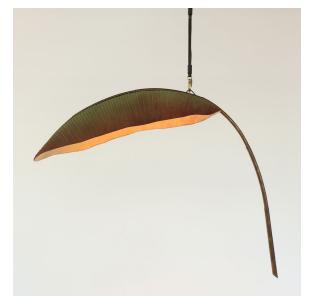

#### **About Nana Lure**

Nana combines realism with fantastical abstraction to bring a botanical illustration to life. Nana's distinctive banana frond is an enlivened specimen hand-sculpted into a single giant cast cotton painted leaf. The leaf acts as a natural shade and is illuminated to become a standing or suspended light. In the romantic spirit of botanical drawings, the Nana Lure Lamp offers an imaginative depiction of a weathered and true banana leaf that exists in the tropical world.

# Made in New York

Nana Lure 36 with Solid Leaf