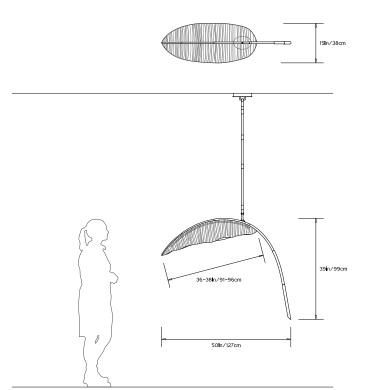

#### **Dimensions:**

Overall: W 50in/1.3m x D 15in/38cm x H 39in/99cm Shade: W 36in/96cm x D 15in/38cm x H 7.5in/19cm Dimensions are approximate and may vary slightly.