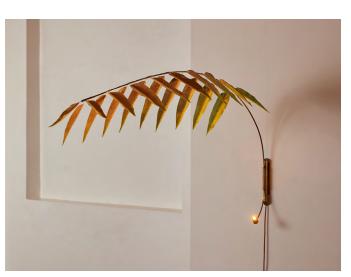

# PELLE

www.twentieth.net

LURE LANTERN WALL LAMP

Collection: Lure

Design Year: 2023

Dimensions: W 55in/140cm x D 21in/53cm x H 30in/76cm

### Leaf Color Options:

Standard: White Upgrade: Chartreuse-Umber

\* All fixtures are made to order. For finish options or custom requests, please contact our sales team.

Made in New York

Lure Lantern Wall Lamp in Antique Brass with Chartreuse-Umber leaves