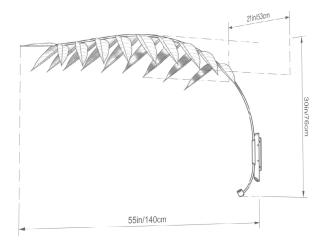

# PELLE

www.twentieth.net

LURE LANTERN WALL LAMP

Collection: Lure

Design Year: 2023

Dimensions: W 55in/140cm x D 21in/53cm x H 30in/76cm