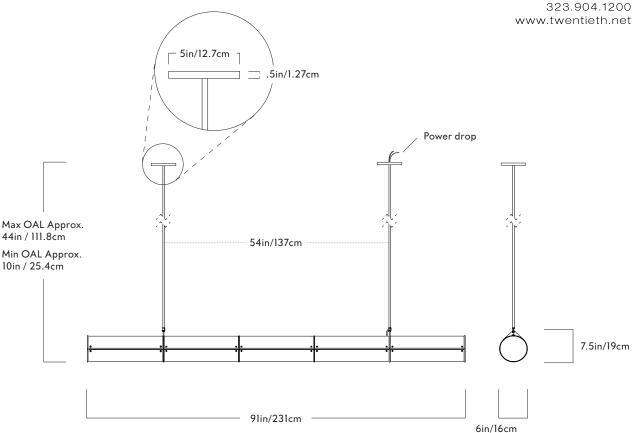

### Dimensions

L 91in/231cm x W 6in/16cm x H 7.5in/19cm

### Suspension

1/2-inch aluminum stem in matching metal finish. 35-inch length included with lamp. 96-inch length available for additional cost. Stem length can be adjusted on site.

Polished nickel is cut to spec, 3/8" aluminum tube