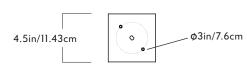

CRI: 90+

LED Lifetime: 50,000 hours est. Dimming: ELV or 0-10V

**Driver location** 

Driver located in the J-Box