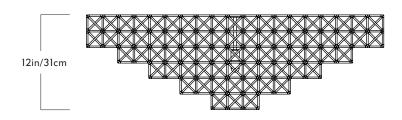

## Gridlock

<u>Series</u> Gridlock

Product 5640

Dimensions L 38in/96cm W 38in/96cm H 12in/31cm

Weight 40lb/18kg