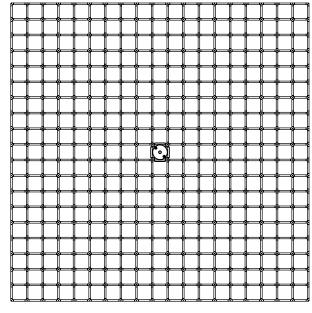

## Gridlock

<u>Series</u> Gridlock

Product 5640

Dimensions L 38in/96cm W 38in/96cm H 12in/31cm

Weight 40lb/18kg