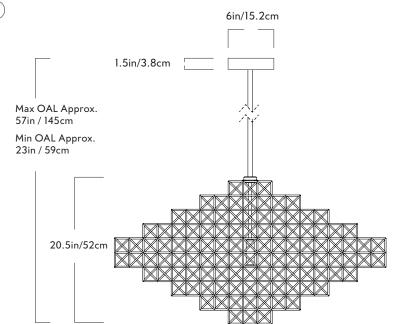

## Roll & Hill

sales@twentieth.net 323.904.1200 www.twentieth.net

Gridlock

Series Gridlock

Product 7440

Dimensions L 38in/96cm W 38in/96cm H 20.5in/52cm

Weight 80lb/36kg 7440

Materials Brass, steel

<u>Finishes</u>

Raw Brass, Satin Nickel

 $\underline{\text{Suspension}}$ 

5/8-inch steel stem in matching metal finish. 35-inch length included with lamp. 96-inch length available for additional cost. Stem length can be adjusted on site.

SILC.

Canopy

6-inch square in matching metal finish

120V Illumination

Integrated LED
Wattage: 23.6 Watts
Lumens: 2100 Lumens est.
Color Temperature: 2700K

CRI: 90+

LED Lifetime: 50,000 hours est. Dimming: Triac, ELV or 0-10V