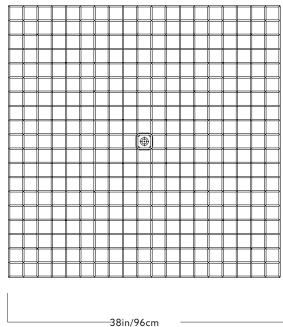

## Roll & Hill

sales@twentieth.net 323.904.1200 www.twentieth.net

Gridlock

Series Gridlock

Product 7440

Dimensions L 38in/96cm W 38in/96cm H 20.5in/52cm

Weight 80lb/36kg 7440

Materials Brass, steel