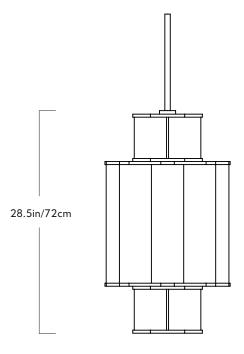

## Series Bauer

<u>Product</u> Chandelier 01

Dimensions

Dia 15in/39cm x H 28.5in/72cm

Weight 45lb/20.5kg

## Chandelier 01

Materials Glass, aluminum

<u>Finishes</u>

Black, bronze, polished nickel, brushed

brass

Glass Options

White

Suspension

1/2-inch aluminum stem in matching metal finish. 35-inch length included with lamp. 96-inch length available for additional cost. Stem length can be cut to length on site.

Canopy

5-inch round in matching metal finish (1.5" high)