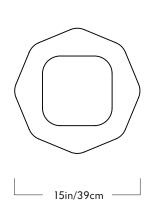

## Series Bauer

<u>Product</u> Chandelier 01

Dimensions

Dia 15in/39cm x H 28.5in/72cm

Weight 45lb/20.5kg