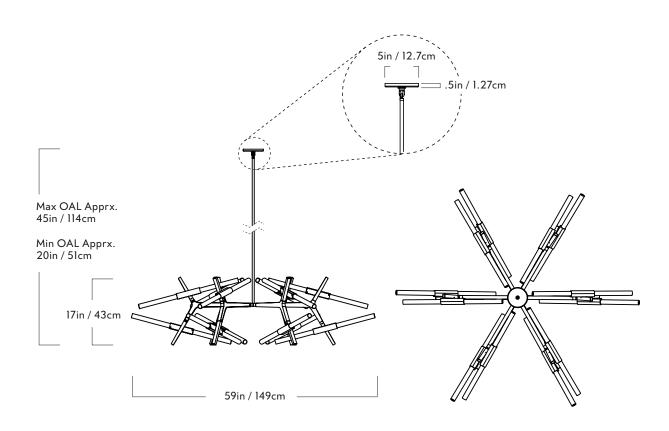

## Series Astral Agnes

**Product** 03-24 Lights

Dimensions

L 59in / 149cm x W 59in / 149cm x H 17in / 43cm

Weights 20lb / 9kg

## 03-24 Lights

**Materials** 

Machined aluminum, glass

Finishes / Colors

Black, bronze, polished nickel,

brushed brass

Suspension

1/2-inch aluminum stem in matching metal finish. 35-inch length included with lamp. 96-inch length available for additional cost. Stem length can be

adjusted on site.

Canopy

5-inch canopy in matching metal finish

Certifications

UL, cUL (120V) CE, CB (240V)

R&H LED Bulb (120V)

Socket: G9

Bulb: 24 x 3 Watt LED