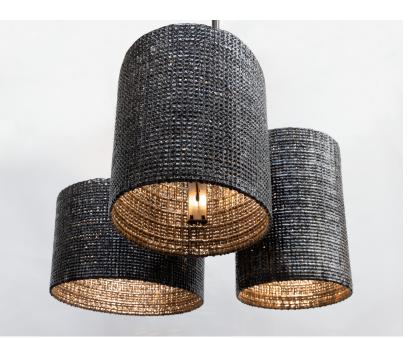

## Lopez Chandelier (x3)

48"Dia. x 24"H

Metallic Copper glaze Blackened brass patina

Lead Time: 6 Months

\*Made to order unless otherwise noted.

- · Custom sizes available.
- · Hardware: Brass with patina.

 $\cdot$  Lamping: Line voltage connection, each shade has two (x2) LED 8W bulbs.

 All sizes subject to change. Dimensions may vary +/- 1/2"-1"

· Variations occur naturally, No two pieces are identical.

• See shop drawings for all technical details and sizes of individual ceramic drum shades.

•Additional finish options are available, please check the web-site or contact us by email for more information.