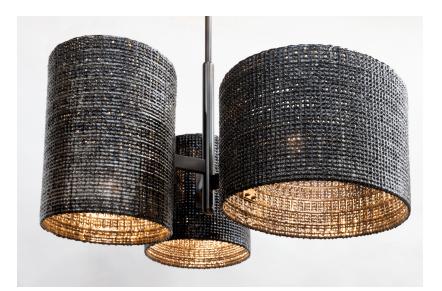

## Lopez Chandelier (x3)

48"Dia. x 24"H

Metallic Copper glaze Blackened brass patina

Lead Time: 6 Months

\*Made to order unless otherwise noted.

- · Custom sizes available.
- · Hardware: Brass with patina.

 $\cdot$  Lamping: Line voltage connection, each shade has two (x2) LED 8W bulbs.

 All sizes subject to change. Dimensions may vary +/- 1/2"-1"

· Variations occur naturally, No two pieces are identical.

• See shop drawings for all technical details and sizes of individual ceramic drum shades.

•Additional finish options are available, please check the web-site or contact us by email for more information.