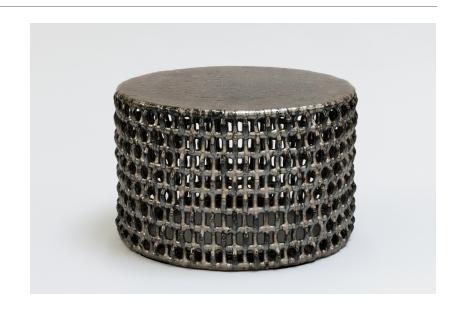

## SCOTTONIEL

## Rhombus Table

25"dia x 16"h

Metallic Copper glaze

Lead Time: 4-5 Months

\*Made to order unless otherwise noted.

- · Custom sizes available.
- Finished Dimensions may vary slightly,+/- 1"
- · Variations occur naturally, no two pieces are identical.
- · Additional finish options are available, please check the web-site or contact us by email for more information.

The Rhombus series is made by bending links of metal by hand. By bending consecutive links in the opposite direction, the diamond like shape of the rhombus is formed. The negative spaces within the shapes create unique patterns depending on the angle one views the piece.