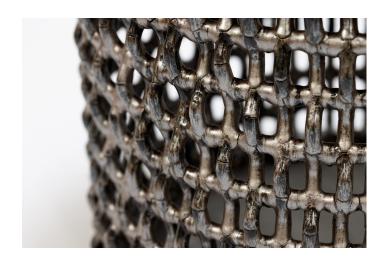

The Rhombus series is made by bending links of metal by hand. By bending consecutive links in the opposite direction, the diamond like shape of the rhombus is formed. The negative spaces within the shapes create unique patterns depending on the angle one views the piece.