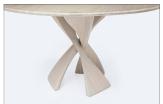

## $A_{V}A$

The AvA pedestal table is made up of three identical elements that twist around each other in a repeat pattern. The inspiration for the legs is reminiscent of The Evolution Stool design, also conceived and engineered by Vlad Krasnogorov.

An elemental, primitive concept—a simple beginning for more complex contemporary ideas that evolve from it...a sculptural, organic shape where three elements intertwine and rise up as a new form emerges.

MATERIALS Sapele Solid wood or veneer for the top, upon material availability and request LEAD TIME 7-8 weeks

DIMENSIONS 29"H x 54" Diameter Custom sizes upon request DESIGNER Vladimir Krasnogorov