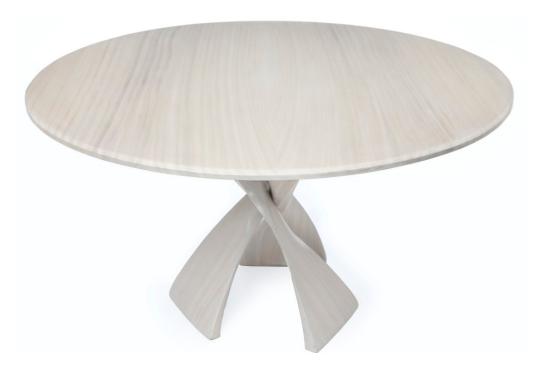

## $A_{V}A$

The AvA pedestal table is made up of three identical elements that twist around each other in a repeat pattern. The inspiration for the legs is reminiscent of The Evolution Stool design, also conceived and engineered by Vlad Krasnogorov.

An elemental, primitive concept—a simple beginning for more complex contemporary ideas that evolve from it...a sculptural, organic shape where three elements intertwine and rise up as a new form emerges.

MATERIALS Sapele Solid wood or veneer for the top, upon material availability and request LEAD TIME 7-8 weeks

DIMENSIONS 29"H x 54" Diameter Custom sizes upon request DESIGNER Vladimir Krasnogorov