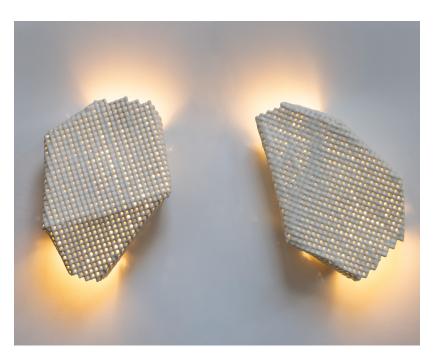

## Jewel Sconce

12"W x 18"H x 7"D Warm White Satin

Lead Time: 4-5 Months

\*This shape is exclusive and cannot be reproduced. Variations of the form using the same hardware concept are available.

· Custom sizes available.

Line voltage connection, with two (x2)
E26 Medium base sockets and clear T9
LED 6W bulbs.

· U.L. Labeled.

 Variations occur naturally, no two pieces are identical. Finished dimensions may vary +/- 1"

• Additional finish options are available, please check the web-site or contact us by email for more information.

This sconce design was developed in collaboration with a client. The goal was to have an array of four sconces where each would look different. The solution came in the form of a unique design of the mounting hardware, which allows the designer and their installation team to select which orientation to begin with, and then easily rotate the sconce up to 45° clockwise or counterclockwise.