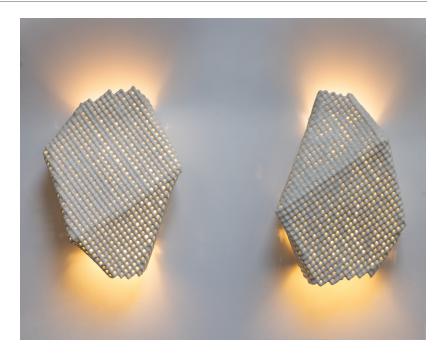

## Jewel Sconce

12"W x 18"H x 7"D Warm White Satin

Lead Time: 4-5 Months

\*This shape is exclusive and cannot be reproduced. Variations of the form using the same hardware concept are available.

· Custom sizes available.

Line voltage connection, with two (x2)
E26 Medium base sockets and clear T9
LED 6W bulbs.

· U.L. Labeled.

 Variations occur naturally, no two pieces are identical. Finished dimensions may vary +/- 1"

• Additional finish options are available, please check the web-site or contact us by email for more information.

This sconce design was developed in collaboration with a client. The goal was to have an array of four sconces where each would look different. The solution came in the form of a unique design of the mounting hardware, which allows the designer and their installation team to select which orientation to begin with, and then easily rotate the sconce up to 45° clockwise or counterclockwise.