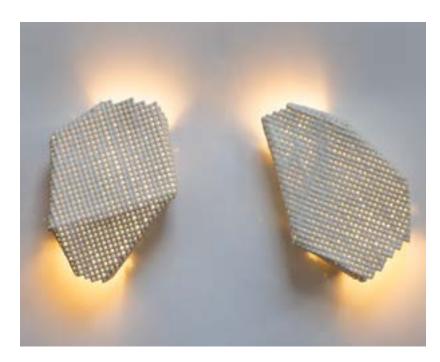

## Jewel Sconce

12"W x 18"H x 7"D

Warm White Satin

Lead Time: 4-5 Months

\*This shape is exclusive and cannot be reproduced. Variations of the form using the same hardware concept are available.

- · Custom sizes available.
- Line voltage connection, with two (x2)
  E26 Medium base sockets and clear T9
  LED 6W bulbs.
- · U.L. Labeled.
- · Variations occur naturally, no two pieces are identical. Finished dimensions may vary +/- 1"
- · Additional finish options are available, please check the web-site or contact us by email for more information.

This sconce design was developed in collaboration with a client. The goal was to have an array of four sconces where each would look different. The solution came in the form of a unique design of the mounting hardware, which allows the designer and their installation team to select which orientation to begin with, and then easily rotate the sconce up to 45° clockwise or counterclockwise.