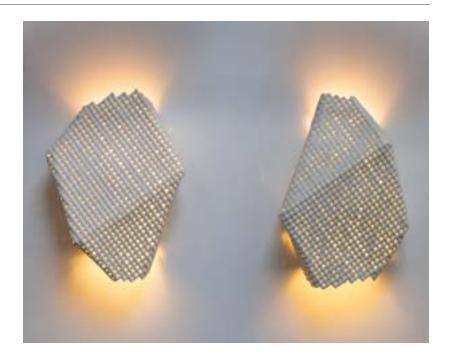

## Jewel Sconce

12"W x 18"H x 7"D

Warm White Satin

Lead Time: 4-5 Months

\*This shape is exclusive and cannot be reproduced. Variations of the form using the same hardware concept are available.

- · Custom sizes available.
- Line voltage connection, with two (x2)
  E26 Medium base sockets and clear T9
  LED 6W bulbs.
- · U.L. Labeled.
- · Variations occur naturally, no two pieces are identical. Finished dimensions may vary +/- 1"
- · Additional finish options are available, please check the web-site or contact us by email for more information.

This sconce design was developed in collaboration with a client. The goal was to have an array of four sconces where each would look different. The solution came in the form of a unique design of the mounting hardware, which allows the designer and their installation team to select which orientation to begin with, and then easily rotate the sconce up to 45° clockwise or counterclockwise.