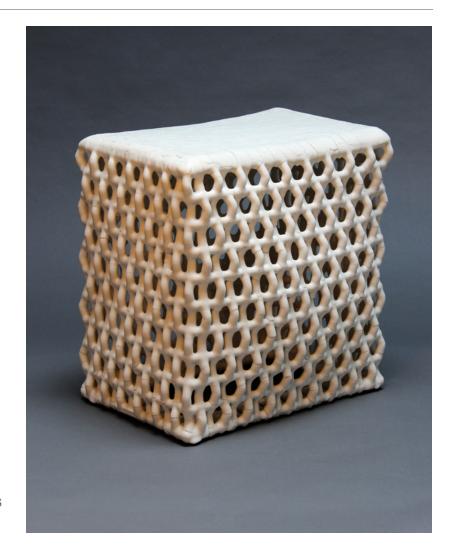

## Rhombus Table

13" x 19" x 20"

Warm White Satin glaze

Lead Time: 4-5 Months

\*Made to order unless otherwise noted.

- · Custom sizes available.
- Finished Dimensions may vary slightly, +/- 1"
- · Variations occur naturally, no two pieces are identical.
- · Additional finish options are available, please check the web-site or contact us by email for more information.

The Rhombus series is made by bending links of metal by hand. By bending consecutive links in the opposite direction, the diamond like shape of the rhombus is formed. The negative spaces within the shapes create unique patterns depending on the angle one views the piece.