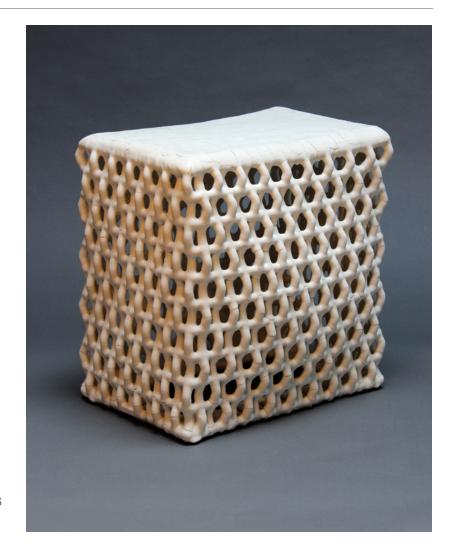

## Rhombus Table

13" x 19" x 20"

Warm White Satin glaze

Lead Time: 4-5 Months

\*Made to order unless otherwise noted.

- · Custom sizes available.
- Finished Dimensions may vary slightly,+/- 1"
- · Variations occur naturally, no two pieces are identical.
- · Additional finish options are available, please check the web-site or contact us by email for more information.

The Rhombus series is made by bending links of metal by hand. By bending consecutive links in the opposite direction, the diamond like shape of the rhombus is formed. The negative spaces within the shapes create unique patterns depending on the angle one views the piece.