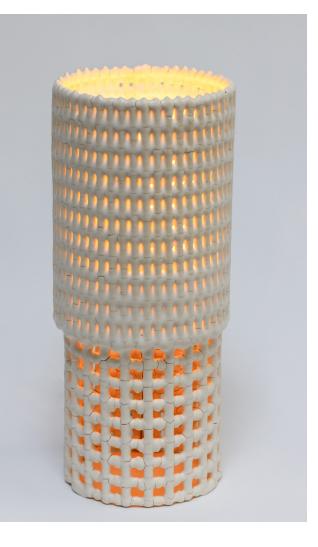

## Peristyle table lamp

8"Dia. x 20"H Warm White Satin glaze

Lead Time: 8-12 Weeks

• Clear Cord- Silver, On-line On/Off Switch. Dimmer switch available for additional cost.

• Bulbrite Dimmable 5W 2700K 90 CRI T9 Filament LED Bulb included.

Inspiration for the Peristyle lamp series came while walking the streets of New York City at night. The landscape of dark buildings with rooms lit from within is represented by the light passing through and around the holes of mesh filled with clay, glass, or nothing at all.