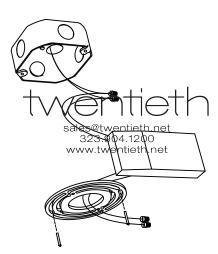

## **Required Tools:**

- Screwdriver
- 4x 2-pole Wiring Terminals, screw or screwless, 12-18AWG (1.0-2.5mm2), rated for 600V, 15A EX: WAGO 222-412
- Requires LED driver; Input: Local Line Voltage, Output 12Vdc SELV, 5A, Max 60 Watt, Class 2 LED Driver.

Shut-down associated electrical breaker and wire LED driver to power source. Then secure driver in junction box using provided universal T-bar.

Pass the wires through the stem and canopy and thread them all together.