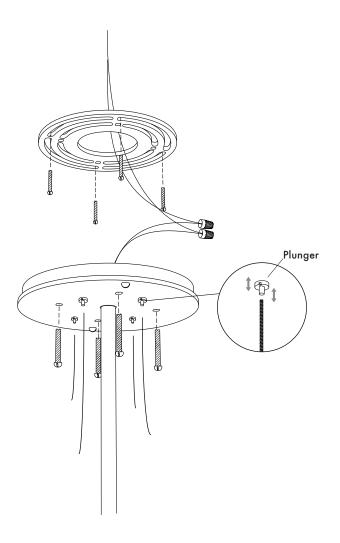

www.twentieth.net

Pass aircraft cables through adjustable-plungers on flat canopy plate. With the Welles fixture in its crate, hold the flat-canopy plate level and adjustthe wires through the plungers so that they are taut and at the desired lengths.

Using two people, lift the fixture to the T-bar. Wire in the fixture by using wire terminals to connect the LED driver to the fixture, on Gabriel-Scott fixtures the black wire(+) is positive and the white wire(-) is neutral. Then mount the fixture's canopy to the T-bar with the provided screws.