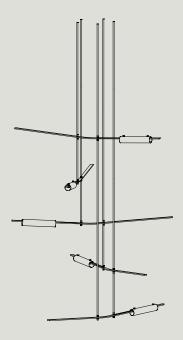

## DIMENSIONS

VC555 L 1790 W 1720 H 2090 L 5'10" W 5'8" H 6'10" MIN DROP HEIGHT - H 2590 / 8'6"

VC666 L 1790 W 1790 H 2580 L 5'10" W 5'10" H 8'6" MIN DROP HEIGHT - H 3080 / 10'1"

sales@twentieth.net 323.904.1200 www.twentieth.net