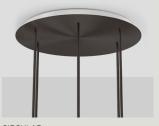

### AVAILABLE CANOPIES

ALL ROSS GARDAM CEILING MOUNTED FIXTURES COME SUPPLIED WITH A CEILING CANOPY UNLESS OTHERWISE SPECIFIED. EACH CANOPY INCLUDES ELECTRICAL CONNECTORS, EARTH WIRE AND CABLE RETENTION TO CONNECT TO MAINS POWER. THE BELOW IMAGES DEPICT THE CEILING CANOPIES AVAILABLE WITH EACH FIXTURE TYPE. IF NO CANOPY IS SELECTED THE CIRCULAR CANOPY WILL BE SUPPLIED.

### CIRCULAR

CIRCULAR FIXED CANOPY CAN.VC.CIR.X-XXX Ø600 X 37MM / 23.6" X 1.5" DRIVER HOUSED IN CANOPY