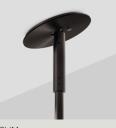

### AVAILABLE CANOPIES

ALL ROSS GARDAM CEILING MOUNTED FIXTURES COME SUPPLIED WITH A CEILING CANOPY UNLESS OTHERWISE SPECIFIED. EACH CANOPY INCLUDES ELECTRICAL CONNECTORS, EARTH WIRE AND CABLE RETENTION TO CONNECT TO MAINS POWER. THE BELOW IMAGES DEPICT THE CEILING CANOPIES AVAILABLE WITH EACH FIXTURE TYPE. IF NO CANOPY IS SELECTED THE CIRCULAR CANOPY WILL BE SUPPLIED.

#### TECHNICAL

MATERIAL

CIRCULAR

FIXED SWIVEL CANOPY

Ø600 X 37MM / 23.6" X 1.5"

DRIVER HOUSED IN CANOPY

CAN.VC.CIR.SW.X-XXX

SLIM Ø14MM FIXED SWIVEL CANOPY CAN.SL.F14.SW.X-XXX