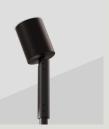

### INDIVIDUAL CANOPY

SLIM Ø14MM FIXED CANOPY CAN.SL.F14.X-XXX

Ø120 X 7MM / 4.7" X 0.3" DRIVER HOUSED IN CEILING

Ø120 X 7MM / 4.7" X 0.3"

DRIVER HOUSED IN CEILING

WHITE POWDERCOATED

PUCK Ø14MM FIXED CANOPY CAN.PK.F14.X-XXX

Ø50 X 65MM / 2" X 2.6"

DRIVER HOUSED IN CEILING

PUCK Ø14MM FIXED SWIVEL CANOPY CAN.PK.F14.SW.X-XXX