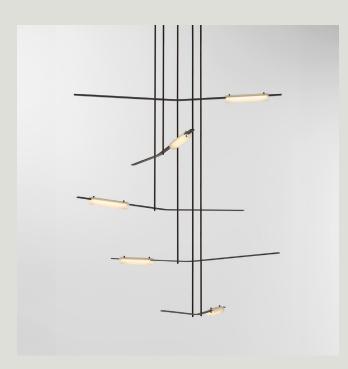

# VOLANT 55 & 66

CHANDELIER

Volant is a modern chandelier that's almost akin to a kinetic sculpture. A static lamp with a mystifying ability to appear in motion. Solid brass bars are home to textured, tubular formed glass elements, angled to give the impression of floating objects revolving around each other. The result is an elegant equilibrium that's at once enthralling yet soothing.