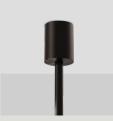

### AVAILABLE CANOPIES

ALL ROSS GARDAM CEILING MOUNTED FIXTURES COME SUPPLIED WITH A CEILING CANOPY UNLESS OTHERWISE SPECIFIED. EACH CANOPY INCLUDES ELECTRICAL CONNECTORS, EARTH WIRE AND CABLE RETENTION TO CONNECT TO MAINS POWER. THE BELOW IMAGES DEPICT THE CEILING CANOPIES AVAILABLE WITH EACH FIXTURE TYPE. IF NO CANOPY IS SELECTED THE CIRCULAR CANOPY WILL BE SUPPLIED.

Ø120 X 7MM / 4.7" X 0.3"

DRIVER HOUSED IN CEILING

WHITE POWDERCOATED

PUCK Ø14MM FIXED CANOPY CAN.PK.F14.X-XXX

Ø50 X 65MM / 2" X 2.6"

DRIVER HOUSED IN CEILING

PUCK Ø14MM FIXED SWIVEL CANOPY CAN.PK.F14.SW.X-XXX

Ø50 X 65MM / 2" X 2.6" DRIVER HOUSED IN CEILING

BRASS / POWDER COATED BRASS

PRODUCT SKU CODE EG. CAN.VC.CIR.SW.BR-NAT = CIRCULAR FIXED SWIVEL CANOPY CANOPY IN BRUSHED BRASS FINISH

\*CIRCULAR CANOPIES ONLY