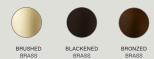

# AVAILABLE FINISHES

# TECHNICAL

| MATERIAL         | TREATED BRASS, GLASS                                                                                                                                                                                        | CERTIFICATION    | AU/NZ<br>EU<br>US/CAN                                                                               | AS/NZS 60598.1, 60598.2.1<br>EN 60598.1, 60598.2.1                                               |
|------------------|-------------------------------------------------------------------------------------------------------------------------------------------------------------------------------------------------------------|------------------|-----------------------------------------------------------------------------------------------------|--------------------------------------------------------------------------------------------------|
| FINISH           | ALL BRASS FRAMES ARE BRUSHED AND TREATED TO<br>ACHIEVE THE AVAILABLE FINISH OPTIONS, THEN WAXED<br>TO PREVENT ACCELERATED AGING.                                                                            | CANODY           |                                                                                                     |                                                                                                  |
|                  |                                                                                                                                                                                                             | CANOPY           | VARIOUS - SEE CANOPY OPTIONS ON FOLLOWING PAGE                                                      |                                                                                                  |
| LAMPING          | SELV 60V (EXTERNAL DRIVER SUPPLIED)<br>VC555 - 22W, 3050-3550 LUMEN, 2700K<br>VC666 - 26.4W, 3660-4020 LUMEN, 2700K<br>WATTAGE AND LUMEN OUTPUT WILL VARY SLIGHTLY<br>DEPENDING ON CONSTANT CURRENT OUTPUT. | PRODUCT SKU CODE | EG. VC666.G-FLU.BR-BRZ<br>VOLANT 666 CHANDELIER IN FLUTED CLEAR GLASS WITH<br>A BRONZED BRASS FRAME |                                                                                                  |
|                  |                                                                                                                                                                                                             |                  |                                                                                                     | XX.BR-XXX VOLANT 555 CHANDELIER<br>XXX.BR-XXX VOLANT 666 CHANDELIER                              |
| 220-240V REGIONS | DIMMING OPTIONS<br>· PHASE - DIMMING RANGE 5 - 100%<br>· DALI - DIMMING RANGE 1 - 100%                                                                                                                      | FINISHES         | GLASS                                                                                               | FROSTED BLACK (G-FBL)<br>FLUTED (G-FLU)                                                          |
|                  |                                                                                                                                                                                                             |                  | FRAME                                                                                               | FROSTED FLUTED (G-FFL)<br>BRUSHED BRASS (BR-NAT)<br>BLACKENED BRASS (BR-BLK)                     |
| 110-120V REGIONS | DIMMING OPTIONS<br>· PHASE - DIMMING RANGE 3 - 100%                                                                                                                                                         |                  |                                                                                                     | BRONZED BRASS (BR-BRZ)                                                                           |
|                  | · DALI - DIMMING RANGE 0.1 - 100%                                                                                                                                                                           | WEIGHT           | VC555<br>VC666                                                                                      | 35KG / 77LB<br>42KG / 93LB                                                                       |
|                  | ALL US AND CANADIAN ORDERS COME SUPPLIED WITH                                                                                                                                                               |                  |                                                                                                     |                                                                                                  |
|                  | 120V COMPONENTRY CERTIFIED FOR USE IN THESE<br>REGIONS.                                                                                                                                                     | PACKAGING WEIGHT | VC555                                                                                               | 2 X 16KG / 35LB, 1 X 9KG / 20LB<br>1 X 3KG / 6.6LB                                               |
|                  |                                                                                                                                                                                                             |                  | VC666                                                                                               | 3 X 16.5KG / 36.5LB, 1 X 3KG / 6.6LB                                                             |
|                  | FOR OPTIMAL DIMMING PERFORMANCE WE<br>RECOMMEND SOURCING A DIMMER CAPABLE OF<br>SETTING THE DIMMING RANGE OF THE FIXTURE.                                                                                   | PACKAGING SIZE   | VC555                                                                                               | 3 X L 192CM W 37CM H 19CM / L 6'4" W 1'3" H 8"<br>1 X L 50CM W 50CM H 25CM / L 1'8" W 1'8" H 10" |
|                  |                                                                                                                                                                                                             |                  | VC666                                                                                               | 3 X L 192CM W 37CM H 19CM / L 6'4" W 1'3" H 8"<br>1 X L 50CM W 50CM H 25CM / L 1'8" W 1'8" H 10" |
| LED LIFESPAN     | 50,000 HRS                                                                                                                                                                                                  |                  |                                                                                                     |                                                                                                  |
| IP RATING        | IP20 - FOR INDOOR USE ONLY                                                                                                                                                                                  |                  |                                                                                                     |                                                                                                  |