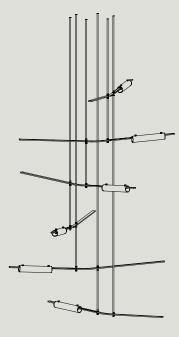

## DIMENSIONS

VC555 L 1790 W 1720 H 2090 L 5'10" W 5'8" H 6'10" MIN DROP HEIGHT - H 2590 / 8'6"

VC666 L 1790 W 1790 H 2580 L 5'10" W 5'10" H 8'6" MIN DROP HEIGHT - H 3080 / 10'1"

sales@twentieth.net 323.904.1200 www.twentieth.net