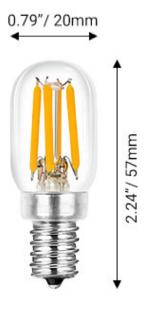

# T20 LED Filament Bulb - T20 2W 200lm

Size: 20 x 57mm

Net: 2g

Material: Glass + Aluminum

Name: T20 Beam angle: 360°