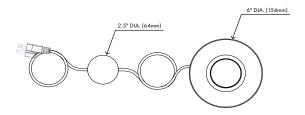

## Specifications:

Dimensions: 6" x 5.18"

15 cm x 13 cm

Weight: 7 lbs / 3.2 kg

Light Bulb: E12 2W cct: 2700K - 120V E12 2W cct: 2700K - 220V

> Total Wattage (nominal): 5.0 w Lumens (total): 1000 lm

Custom finishes available upon inquiry.