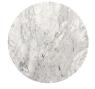

ftness of its shapes and lines. Available in black stone with smoked glass and in white stone with bronze glass, LUNA A Desk Lamp is controlled by an elegant inline dimmer.

All Gabriel Scott pieces are handmade in Canada.







# **SPECIFICATIONS**

#### Standard Finishes:

Glass Beads: Smoked Bronze or Smoked Gray

Marble: Grigio Carnico or Bianca Gioia

Metal: Blackened Steel, Satin Bronze or Satin Brass

## Specifications:

Dimensions: 6" x 5.18"

15 cm x 13 cm

Weight: 7 lbs / 3.2 kg

Light Bulb: E12 2W cct: 2700K - 120V E12 2W cct: 2700K - 220V

> Total Wattage (nominal): 5.0 w Lumens (total): 1000 lm

Custom finishes available upon inquiry.

Made and assembled in Canada. Item is UL & CE listed.



# STANDARD FINISHES

### Glass Beads:





Smoked Bronze

Smoked Gray

## Marble:





Grigio Carnico -Black Marble

Bianca Gioia -White Marble

### Metal:





Blackened Steel

Satin Bronze



Satin Brass



www.twentieth.net

# T20 LED Filament Bulb - T20 2W 200lm



### Features:

- 360° of light
- Using high brightness LED chips encapsulation for light
- · Source, light-emitting evenly.
- Ra>90
- Fast start, no stroboscopic, no flicker
- · Quiet and comfortable, no noise
- Long life, less droop, life for 30000 h

## Specifications:

Input voltage: AC 220V

Consumed power:  $2W \pm 10\%$ Frequency:  $50/60 \, \text{HZ}$ PF (power factor): 0.65Luminous efficiency:  $\geq 90 \, \text{LM/W}$ 

Ra: >90 Ra

Color temperature: 2200-2700K

Surface temperature: <80°C

Luminous flux: $200LM \pm 10\%$ Average lifetime:30000HWorking environment temperature: $-20^{\circ} + 65^{\cir