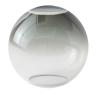

mp is a table lamp that stands out by the softness of its shapes and lines. Available in black stone with smoked glass and in white stone with bronze glass, LUNA A Desk Lamp is controlled by an elegant inline dimmer.

All Gabriel Scott pieces are handmade in Canada.







# **SPECIFICATIONS**

#### Standard Finishes:

Glass Beads: Smoked Bronze or Smoked Gray

Marble: Grigio Carnico or Bianca Gioia

Metal: Blackened Steel, Satin Bronze or Satin Brass

## Specifications:

Dimensions: 6" x 5.18"

15 cm x 13 cm

Weight: 7 lbs / 3.2 kg

Light Bulb: E12 2W cct: 2700K - 120V E12 2W cct: 2700K - 220V

> Total Wattage (nominal): 5.0 w Lumens (total): 1000 lm

Custom finishes available upon inquiry.

Made and assembled in Canada. Item is UL & CE listed.



# STANDARD FINISHES

### Glass Beads:





Smoked Bronze

Smoked Gray

## Marble:





Grigio Carnico -Black Marble

Bianca Gioia -White Marble

### Metal:





Blackened Steel

Satin Bronze



Satin Brass



www.twentieth.net

# T20 LED Filament Bulb - T20 2W 200lm



### Features:

- 360° of light
- Using high brightness LED chips encapsulation for light
- · Source, light-emitting evenly.
- Ra>90
- Fast start, no stroboscopic, no flicker
- · Quiet and comfortable, no noise
- Long life, less droop, life for 30000 h

## Specifications:

Input voltage: AC 220V

Consumed power:  $2W \pm 10\%$ Frequency:  $50/60 \, \text{HZ}$ PF (power factor): 0.65Luminous efficiency:  $\geq 90 \, \text{LM/W}$ 

Ra: >90 Ra

Color temperature: 2200-2700K

Surface temperature: <80°C

Luminous flux: $200LM \pm 10\%$ Average lifetime:30000HWorking envi