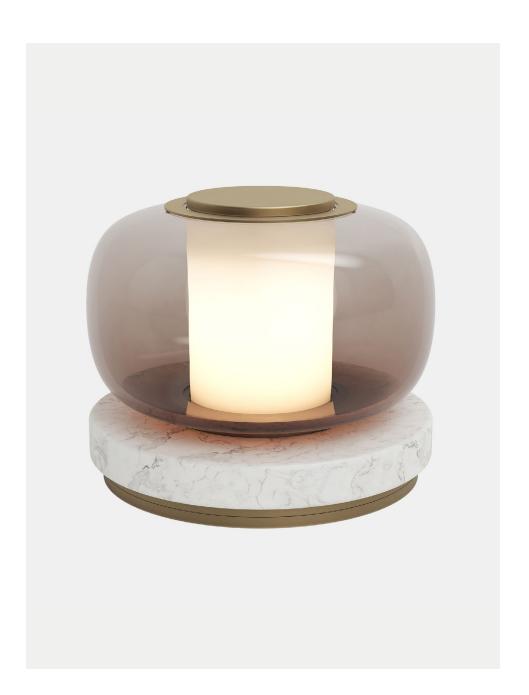

# LUNA A Desk Lamp

in Satin Brass, Smoked Bronze & Bianca Gioia

Highlighting the beauty of blown glass, the LUNA A Series stands out by its simplicity and elegance.

An elegant mix of glass and stone, the LUNA A Desk amp is a table lamp that stands out by the softness of its shapes and lines. Available in black stone with smoked glass and in white stone with bronze glass, LUNA A Desk Lamp is controlled by an elegant inline dimmer.

## Specifications:

Dimensions: 6" x 5.18"

15 cm x 13 cm

Weight: 7 lbs / 3.2 kg

Light Bulb: E12 2W cct: 2700K - 120V E12 2W cct: 2700K - 220V

> Total Wattage (nominal): 5.0 w Lumens (total): 1000 lm

Custom finishes available upon inquiry.

## Marble:

Grigio Carnico -Black Marble

Bianca Gioia -White Marble