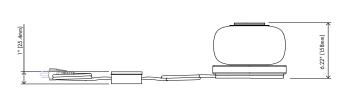

## Specifications:

Dimensions: 6" x 5.18"

15 cm x 13 cm

Weight: 7 lbs / 3.2 kg

Light Bulb: E12 2W cct: 2700K - 120V E12 2W cct: 2700K - 220V

> Total Wattage (nominal): 5.0 w Lumens (total): 1000 lm

Custom finishes available upon inquiry.