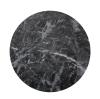

softness of its shapes and lines. Available in black stone with smoked glass and in white stone with bronze glass, LUNA A Desk Lamp is controlled by an elegant inline dimmer.

All Gabriel Scott pieces are handmade in Canada.







# **SPECIFICATIONS**

#### Standard Finishes:

Glass Beads: Smoked Bronze or Smoked Gray

Marble: Grigio Carnico or Bianca Gioia

Metal: Blackened Steel, Satin Bronze or Satin Brass

## Specifications:

Dimensions: 6" x 5.18"

15 cm x 13 cm

Weight: 7 lbs / 3.2 kg

Light Bulb: E12 2W cct: 2700K - 120V E12 2W cct: 2700K - 220V

> Total Wattage (nominal): 5.0 w Lumens (total): 1000 lm

Custom finishes available upon inquiry.

Made and assembled in Canada. Item is UL & CE listed.



# STANDARD FINISHES

### Glass Beads:





Smoked Bronze

Smoked Gray

## Marble:





Grigio Carnico -Black Marble

Bianca Gioia -White Marble

### Metal:





Blackened Steel

Satin Bronze



Satin Brass



www.twentieth.net

# T20 LED Filament Bulb - T20 2W 200lm



### Features:

- 360° of light
- Using high brightness LED chips encapsulation for light
- · Source, light-emitting evenly.
- Ra>90
- Fast start, no stroboscopic, no flicker
- · Quiet and comfortable, no noise
- Long life, less droop, life for 30000 h

## Specifications:

Input voltage: AC 220V

Consumed power:  $2W \pm 10\%$ Frequency:  $50/60 \, \text{HZ}$ PF (power factor): 0.65Luminous efficiency:  $\geq 90 \, \text{LM/W}$ 

Ra: >90 Ra

Color temperature: 2200-2700K

Surface temperature: <80°C

Luminous flux: $200LM \pm 10\%$ Average lifetime:30000HWorking environment temperature: $-20^{\circ} + 65^{\c