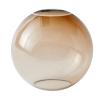

# LUNA A Desk Lamp

in Satin Brass, Smoked Bronze & Bianca Gioia

Highlighting the beauty of blown glass, the LUNA A Series stands out by its simplicity and elegance.

An elegant mix of glass and stone, the LUNA A Desk amp is a table lamp that stands out by the softness of its shapes and lines. Available in black stone with smoked glass and in white stone with bronze glass, LUNA A Desk Lamp is controlled by an elegant inline dimmer.

### Glass Beads:

Smoked Bronze

Smoked Gray