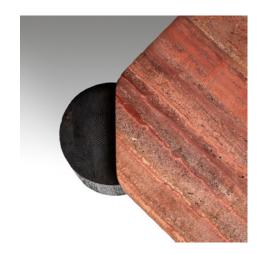

## MAGNIFICO Coffee Table (FABRICATED IN SOUTH AFRICA)

DESIGN BY OKHA

Natural Ash Carbon Ash

Dark Java Ash

Mocca Ash

Top

Nero

Marquina

## **Dimensions (inches)**

46.1W x 46.1D x 12.6H

Timber movement will also occur as this is a natural product.
STONE: Marble is a beautiful natural material with inherent imperfections in its structure, veining and coloration. As such, some slabs may be reinforced wit meshing on the underside and may have colour matched resin fills in minor cracks and surface blemishes. Please note that this is standard practice.
METAL: All metals will go through a process of natural aging and oxidization due to environmental conditions. The result of this aging process will bring about colour change, to slow and reduce this natural process, appropriate cleaning and maintenance products can be used.