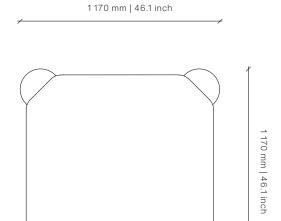

## Dimensions (mm)

1170W x 1170D x 320H

## **Dimensions (inches)**

46.1W x 46.1D x 12.6H

Timber movement will also occur as this is a natural product.
STONE: Marble is a beautiful natural material with inherent imperfections in its structure, veining and coloration. As such, some slabs may be reinforced wit meshing on the underside and may have colour matched resin fills in minor cracks and surface blemishes. Please note that this is standard practice.
METAL: All metals will go through a process of natural aging and oxidization due to environmental conditions. The result of this aging process will bring about colour change, to slow and reduce this natural process, appropriate cleaning and maintenance products can be used.