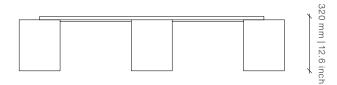

## Dimensions (mm)

1170W x 1170D x 320H

## **Dimensions (inches)**

46.1W x 46.1D x 12.6H

Timber movement will also occur as this is a natural product.
STONE: Marble is a beautiful natural material with inherent imperfections in its structure, veining and coloration. As such, some slabs may be reinforced wit meshing on the underside and may have colour matched resin fills in minor cracks and surface blemishes. Please note that this is standard practice.
METAL: All metals will go through a process of natural aging and oxidization due to environmental conditions. The result of this aging process will bring about colour change, to slow and reduce this natural process, appropriate cleaning and maintenance products can be used.