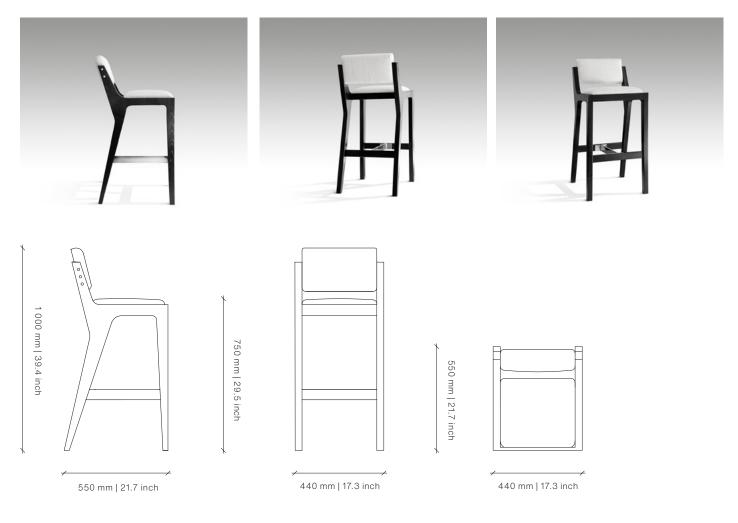

# **HENRY** Barstool

DESIGN BY OKHA

## Dimensions (mm)

440W x 550D x 1000H Seat Height: 750

#### **Dimensions (inches)**

17.3W x 21.7D x 39.4H Seat Height: 29.5

**COM** 1 m | 1.1 yd **COL** 1.8 m<sup>2</sup> | 19.4 sq ft

meshing on the underside and may have colour matched resin fills in minor cracks and surface blemishes. Please note that this is standard practice.