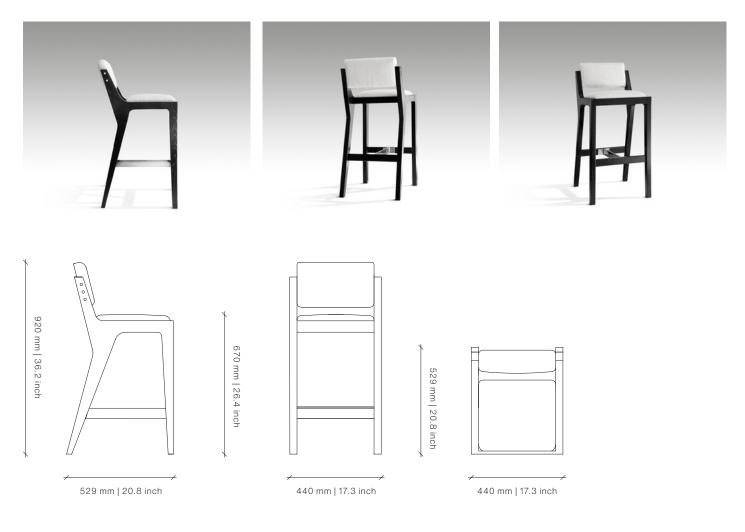

# **HENRY** Counterstool

DESIGN BY OKHA

## Dimensions (mm)

440W x 529D x 920H Seat Height: 670

#### **Dimensions (inches)**

17.3W x 20.8D x 36.2H Seat Height: 26.4

**COM** 1 m | 1.1 yd **COL** 1.8 m<sup>2</sup> | 19.4 sq ft

meshing on the underside and may have colour matched resin fills in minor cracks and surface blemishes. Please note that this is standard practice.