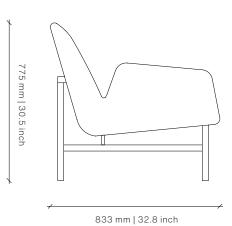

## Dimensions (mm)

740W x 833D x 775H Seat Height: 400

## **Dimensions (inches)**

29.1W x 32.8D x 30.5H Seat Height: 15.7

**COM** 6 m | 6.6 yd **COL** 10.8 m<sup>2</sup> | 116.3 sq ft

meshing on the underside and may have colour matched resin fills in minor cracks and surface blemishes. Please note that this is standard practice.