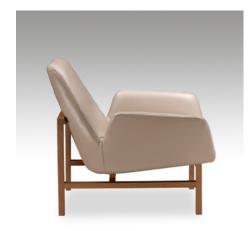

## **NICCI TIMBER** Armchair

DESIGN BY OKHA

**Frame** 

Natural Ash

Carbon Ash

Dark Java Ash Mocca Ash

Natural Walnut