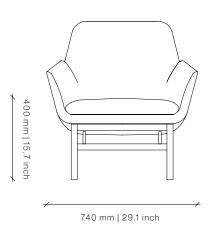

## Dimensions (mm)

740W x 833D x 775H Seat Height: 400

## **Dimensions (inches)**

29.1W x 32.8D x 30.5H Seat Height: 15.7

**COM** 6 m | 6.6 yd **COL** 10.8 m<sup>2</sup> | 116.3 sq ft

meshing on the underside and may have colour matched resin fills in minor cracks and surface blemishes. Please note that this is standard practice.