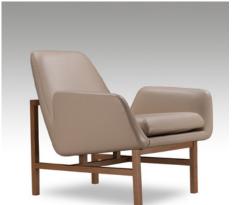

## **NICCI TIMBER** Armchair

DESIGN BY OKHA

**Frame** 

Natural Ash

Carbon Ash

Dark Java Ash Mocca Ash

Natural Walnut