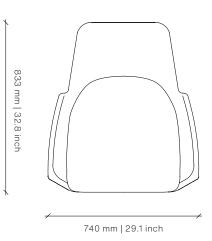

## Dimensions (mm)

740W x 833D x 775H Seat Height: 400

## **Dimensions (inches)**

29.1W x 32.8D x 30.5H Seat Height: 15.7

**COM** 6 m | 6.6 yd **COL** 10.8 m<sup>2</sup> | 116.3 sq ft

meshing on the underside and may have colour matched resin fills in minor cracks and surface blemishes. Please note that this is standard practice.