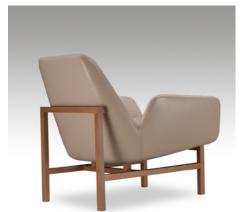

## **NICCI TIMBER** Armchair

DESIGN BY OKHA

**Frame** 

Natural Ash

Carbon Ash

Dark Java Ash Mocca Ash

Natural Walnut