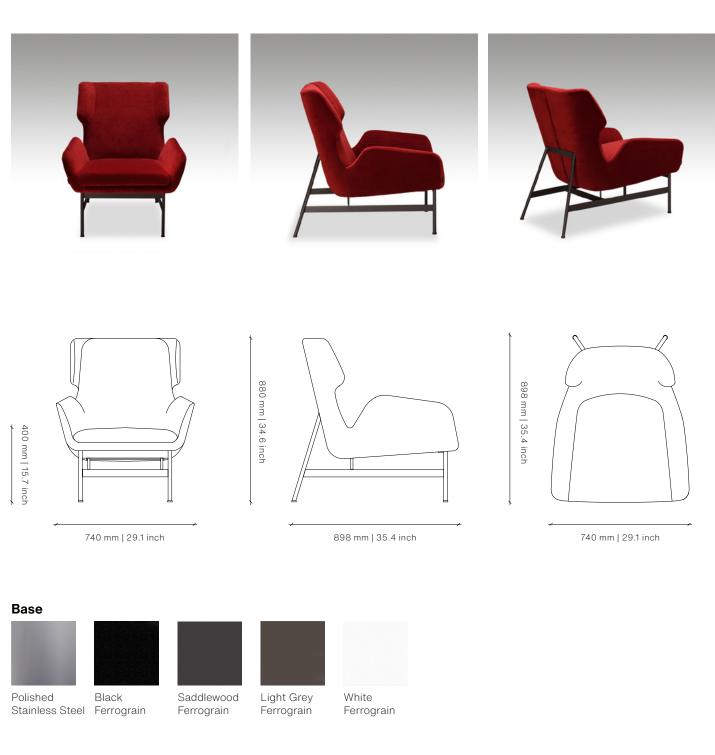

## NICCI NOUVEAU Armchair

DESIGN BY OKHA

Dimensions (mm)

740W x 898D x 880H Seat Height: 400

Dimensions (inches) 29.1W x 35.4D x 34.6H Seat Height: 15.7

**COM** 6 m | 6.6 yd

Different textures, grains, colouration and densities are all natural characteristics of timbers. We find these variances an inherent and valuable part of the natural beauty of wood, no two pieces are the same making each OKHA design a unique, characterful piece and each product will be different from the next. Timber movement will also occur as this is a natural product. STONE: Marble is a beautiful natural material with inherent imperfections in its structure, veining and coloration. As such, some slabs may be reinforced with